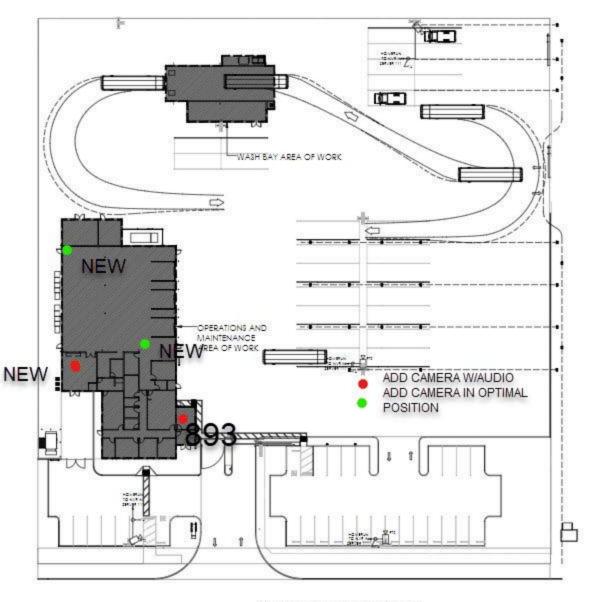

#### Barstow CNG/LCNG Station (See Exhibit 4):

Please see the attached drawing showing the location of the 4 cameras that need to be installed. The camera on the top right-hand side (the black marking) needs to be a PTZ, IP. The three remaining cameras need to be wide angle. All four cameras need to be High Luxe to capture images in the dark. The cameras need to be connected to the software system using point to point wifi. Exhibit 4 also includes the pricing sheet for this location.

**CORRECTION -** Change High Lux to Low Lux - the lower the better image at 0 dark. (There are references on some of the maps and the camera listing that request high lux. We need to be able to see the images in the dark.)