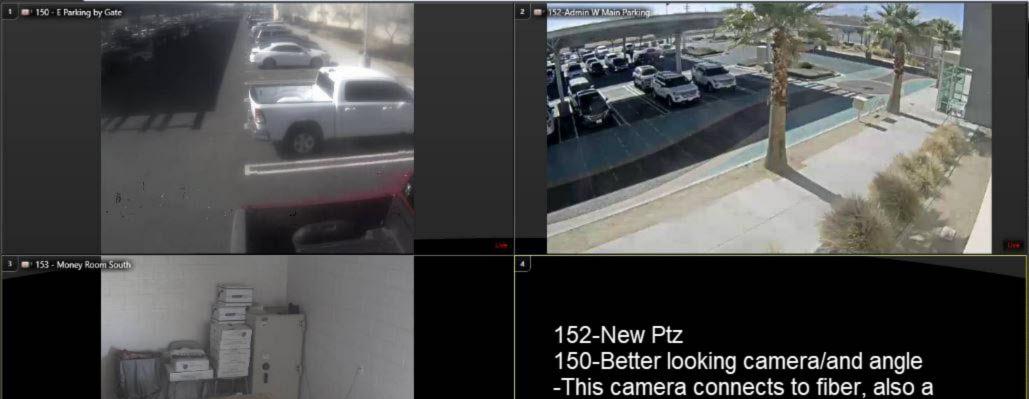

| Number | Connection           | Model            | Location                          | Working     | <u>Audio</u> | <u>Facility</u> | <u>STATUS</u>                |
|--------|----------------------|------------------|-----------------------------------|-------------|--------------|-----------------|------------------------------|
| 101    | 2ND FL SERVER ROOM   | AV1355AI         | N.E. Admin Facing Parking Lot     | not working |              | Hesperia        | Check                        |
| 102    | CNG SERVER ROOM      | AV1355AI         | Fuel Island Public CNG            | working     |              | Hesperia        | Remove it                    |
| 103    | Maint Server Room    | AV1355M          | Maintenance Rean Exit Door        | working     |              | Hesperia        | good                         |
| 104    | 2ND FL SERVER ROOM   | ARECONT AV1355AI | Admin Reception                   | working     | yes          | Hesperia        | wider angle WITH AUDIO       |
| 105    | 2ND FL SERVER ROOM   | ARECONT AV1355AI | 1FL Entry SE                      | working     |              | Hesperia        | good                         |
| 106    | 2ND FL SERVER ROOM   | ARECONT AV1355AI | 1FL ENTRY NE                      | working     |              | Hesperia        | good                         |
| 107    | CNG SERVER ROOM      | ARECONT AV1355AI | Money Room Entrance               | working     |              | Hesperia        | good                         |
| 108    | 2ND FL SERVER ROOM   | ARECONT AV1355AI | S.W. Parking                      | working     |              | Hesperia        | wider angle                  |
| 109    | CNG SERVER ROOM      | ARECONT AV1355AI | Fuel Money Window                 | working     |              | Hesperia        | good                         |
| 110    | CNG SERVER ROOM      | ARECONT AV1355AI | Fuel Wash Above Sprinkler Riser   | working     |              | Hesperia        | wider angle                  |
| 112    | CNG SERVER ROOM      | ARECONT AV1355AI | Money Room Southwest              | working     | yes          | Hesperia        | camera with audio            |
| 113    | CNG SERVER ROOM      | ARECONT AV1355AI | N.E. Fuel Wash                    | working     |              | Hesperia        | wider more of right and wall |
| 114    | CNG SERVER ROOM      | ARECONT AV1355AI | N.W. Gate on E Street             | working     |              | Hesperia        | wider angle ir               |
| 115    | Maint Server Room    | ARECONT AV1355AI | S.E. Vehicle Gate                 | working     |              | Hesperia        | ir                           |
| 116    | 2ND FL SERVER ROOM   | ARECONT AV1355AI | OS SW Parking Closer to the build | working     |              | Hesperia        | wider                        |
| 117    | 3rd FL SERVER ROOM   | ARECONT AV1355AI | Upstairs staircase                | working     |              | Hesperia        | good                         |
| 118    | CNG SERVER ROOM      | AXIS Q6055E      | West Emergency Gate               | working     |              | Hesperia        | good                         |
| 119    | Maint Server Room    | AXIS Q6055E      | PTZ 1 East Middle wall            | working     |              | Hesperia        | good                         |
| 120    | CNG SERVER ROOM      | AXIS Q6055E      | PTZ Center of rear parking        | working     |              | Hesperia        | good                         |
| 121    | Maint Server Room/FR | AXIS Q6055E      | OS-SE Corner Parking Smoke Tree   | working     |              | Hesperia        | good                         |
| 122    | CNG SERVER ROOM/FR   | ARECONT AV1355AI | NE Corner on the wall             | working     |              | Hesperia        | wider                        |
|        | CNG SERVER ROOM/FR   | ARECONT AV1355AI | West Area                         | working     |              | Hesperia        | change angle                 |
| 124    | CNG SERVER ROOM      | ARECONT AV1355AI | East Middle Wall                  | working     |              | Hesperia        | good                         |
| 1251   | 2ND FL SERVER ROOM   | AXIS P3707-PE    | Fixed route Entrance              | working     |              | Hesperia        | good                         |
| 1252   | 2ND FL SERVER ROOM   | AXIS P3707-PE    | Fixed Route Video Room            | working     | yes          | Hesperia        | good                         |
| 1253   | 2ND FL SERVER ROOM   | AXIS P3707-PE    | Fixed Route Operations            | working     |              | Hesperia        | good                         |
| 1254   | 2ND FL SERVER ROOM   | AXIS P3707-PE    | Fixed Route Corner                | working     |              | Hesperia        | good                         |
| 126    | 2ND FL SERVER ROOM   | ARECONT AV1355AI | Front Lobby Entrance              | working     |              | Hesperia        | good                         |
| 127    | 2ND FL SERVER ROOM   | ARECONT AV1355AI | Stairwell Entrance                | working     |              | Hesperia        | new cam higher lux ir        |
| 128    | 2ND FL SERVER ROOM   | ARECONT AV1355AI | Lunch Room                        | working     |              | Hesperia        | good                         |
| 129    | CNG SERVER ROOM      | ARECONT AV1355AI | Vault South                       | working     |              | Hesperia        | good                         |
| 130    | CNG SERVER ROOM      | ARECONT AV1355AI | Vault North                       | working     |              | Hesperia        | good                         |
|        | . CNG SERVER ROOM    | ARECONT AV1355M  | E Street Fuel Station             | working     |              | Hesperia        | hd license plate ir          |
|        | Maint Server Room    | AXIS Q3617       | Maint Shop Employees              | working     |              | Hesperia        | good                         |
| 133    | Maint Server Room    | AXIS Q6055E      | SW Maint Shop Parking             | working     |              | Hesperia        | good                         |
|        | CNG SERVER ROOM      | AXIS Q3617       | Fuel Canopy                       | working     |              | Hesperia        | good                         |
| 135    | CNG SERVER ROOM      | AXIS P3364-L     | Fuel Station Restroom             | working     |              | Hesperia        | good                         |
| 136    | 2ND FL SERVER ROOM   | AXIS M3045-V     | ADA Dispatch                      | working     | YES          | Hesperia        | cam w audio                  |
| 1371   | . 2ND FL SERVER ROOM | AXIS P3707-PE    | Driver Break Room                 | working     |              | Hesperia        | good                         |
| 1372   | 2ND FL SERVER ROOM   | AXIS P3707-PE    | Driver Break Room                 | working     |              | Hesperia        | good                         |
| 1373   | 2ND FL SERVER ROOM   | AXIS P3707-PE    | Driver Break Room                 | working     |              | Hesperia        | good                         |
| 1374   | 2ND FL SERVER ROOM   | AXIS P3707-PE    | Driver Break Room                 | working     |              | Hesperia        | good                         |
|        | 2ND FL SERVER ROOM   | AXIS P3707-PE    | Admin 1FL East Hall               | working     |              | Hesperia        | good                         |
|        | 2ND FL SERVER ROOM   | AXIS P3707-PE    | Admin 1FL Stair Exit              | working     |              | Hesperia        | good                         |
| 1383   | 2ND FL SERVER ROOM   | AXIS P3707-PE    | Admin 1FL West Hall               | working     |              | Hesperia        | good                         |
|        | 2ND FL SERVER ROOM   | AXIS P3707-PE    | Admin 1FL North Hall              | working     |              | Hesperia        | good                         |

| Number | Connection         | Model                         | Location                     | Working     | <u>Audio</u> | Facility            | STATUS            |
|--------|--------------------|-------------------------------|------------------------------|-------------|--------------|---------------------|-------------------|
| 139    | 2ND FL SERVER ROOM | AXIS M3045-V                  | Fixed Dispatch room          | working     | YES          | Hesperia            | cam w/audio       |
| 140    | 2ND FL SERVER ROOM | AXIS M3045-V                  | 1FL Admin Hallway            | working     |              | Hesperia            | good              |
| 141    | PTP WIFI           | AXIS Q3617                    | SmokeTree Main Ent Driveway  | not working |              | Hesperia            | check wifi        |
| 1431   | 2ND FL SERVER ROOM | AXIS P3707-PE                 | 2nd FL East Admin            | working     |              | Hesperia            | good              |
| 1432   | 2ND FL SERVER ROOM | AXIS P3707-PE                 | 2nd FL East Admin            | working     |              | Hesperia            | good              |
| 1433   | 2ND FL SERVER ROOM | AXIS P3707-PE                 | 2nd FL East Admin            | working     |              | Hesperia            | good              |
| 1434   | 2ND FL SERVER ROOM | AXIS P3707-PE                 | 2nd FL East Admin            | working     |              | Hesperia            | good              |
| 144    | 2ND FL SERVER ROOM | AXIS M3045-V                  | 2FL Breakroom                | working     |              | Hesperia            | good              |
| 145    | CNG SERVER ROOM    | AXIS Q3617                    | SWFuel Station Canopy        | working     |              | Hesperia            | good              |
| 146    | Maint Server Room  | AXIS F41                      | E Car Gate Entrance          | working     |              | Hesperia            | cam ir            |
| 147    | PTP WIFI           | AXIS Q3617                    | Smoke Tree Employee Entrance | working     |              | Hesperia            | check wifi        |
| 1481   | 2ND FL SERVER ROOM | AXIS P3707-PE                 | 2nd FL Admin Lobby           | working     |              | Hesperia            | good              |
| 1482   | 2ND FL SERVER ROOM | AXIS P3707-PE                 | 2nd FL Admin Lobby           | working     |              | Hesperia            | good              |
| 1483   | 2ND FL SERVER ROOM | AXIS P3707-PE                 | 2nd FL Admin Lobby           | working     |              | Hesperia            | good              |
| 1484   | 2ND FL SERVER ROOM | AXIS P3707-PE                 | 2nd FL Admin Lobby           | working     |              | Hesperia            | black out cubicle |
| 149    | 2ND FL SERVER ROOM | AXIS M3045-V                  | Admin Fax                    | working     |              | Hesperia            | good              |
| 150    | Maint Server Room  | ARECONT AV1355AI              | E Parking By Gate            | working     |              | Hesperia            | wider new         |
| 151    | Maint Server Room  | AXIS Q6055E                   | PTZ Maint East Entrance      | working     |              | Hesperia            | good              |
| 152    | 2ND FL SERVER ROOM | AXIS Q3617                    | Admin W Main Parking         | working     |              | Hesperia            | ptz               |
| 153    | CNG SERVER ROOM    | ARECONT AV1355AI              | Money Room Southwest         | working     | yes          | Hesperia            | camera with audio |
| 146    | Maint Server Room  | AXIS F41                      | E Car Gate Entrance          | working     |              | Hesperia            | good              |
| 154    | PTP WIFI           | 33709-PVE                     | Maint Emp Parkling           | working     |              | Hesperia            | check wifi        |
| 155    | PTP WIFI           | 33709-PVE                     | Maint Emp Parkling           | working     |              | Hesperia            | check wifi        |
| 156    | PTP WIFI           | 33709-PVE                     | Maint Emp Parkling           | working     |              | Hesperia            | check wifi        |
|        |                    |                               |                              |             |              |                     |                   |
|        |                    |                               |                              |             |              |                     |                   |
|        |                    |                               |                              |             |              |                     |                   |
|        |                    |                               |                              |             |              |                     |                   |
|        |                    | ******NOT UPGRADING******     |                              |             |              |                     |                   |
|        |                    |                               |                              |             |              |                     |                   |
| NVR    | Maint Server Room  | DS-7716ni-14 16p(B)           | Maint Server Room            |             |              |                     |                   |
| D1     | Hickvision NVR     | DS-2CD2343G0-I New H.265+ 4MP | Camera 1                     | working     |              | Hesperia-Maintenace |                   |
| D2     | Hickvision NVR     | DS-2CD2343G0-I New H.265+ 4MP | Camera 2                     | working     |              | Hesperia-Maintenace |                   |
|        | Hickvision NVR     | DS-2CD2343G0-I New H.265+ 4MP | Camera 3                     | working     |              | Hesperia-Maintenace |                   |
|        | Hickvision NVR     | DS-2CD2343G0-I New H.265+ 4MP | Parts Storage Doors          | working     | Yes          | Hesperia-Maintenace |                   |
|        | Hickvision NVR     | DS-2CD2343G0-I New H.265+ 4MP | Bays 7-8                     | working     |              | Hesperia-Maintenace |                   |
|        | Hickvision NVR     | DS-2CD2343G0-I New H.265+ 4MP | Bays 9-10                    | working     |              | Hesperia-Maintenace |                   |
| D7     | Hickvision NVR     | DS-2CD2343G0-I New H.265+ 4MP | Tire stoirage                | working     |              | Hesperia-Maintenace |                   |
|        | Hickvision NVR     | DS-2CD2343G0-I New H.265+ 4MP | Tools Bays                   | working     |              | Hesperia-Maintenace |                   |
|        | Hickvision NVR     | DS-2CD2343G0-I New H.265+ 4MP | Tire Shop[                   | working     |              | Hesperia-Maintenace |                   |
|        | Hickvision NVR     | DS-2CD2343G0-I New H.265+ 4MP | Parts Storage Doors          | working     | Yes          | Hesperia-Maintenace |                   |
|        | Hickvision NVR     | DS-2CD2343G0-I New H.265+ 4MP | Outside Tire Shop            | working     |              | Hesperia-Maintenace |                   |
|        | Hickvision NVR     | DS-2CD2343G0-I New H.265+ 4MP | PIT                          | working     |              | Hesperia-Maintenace |                   |
|        | Hickvision NVR     |                               | North Pump                   |             |              |                     |                   |
| 2      | Hickvision NVR     |                               | South Pump                   |             |              |                     |                   |
|        |                    |                               | 11,14,15,16 check            |             |              |                     |                   |