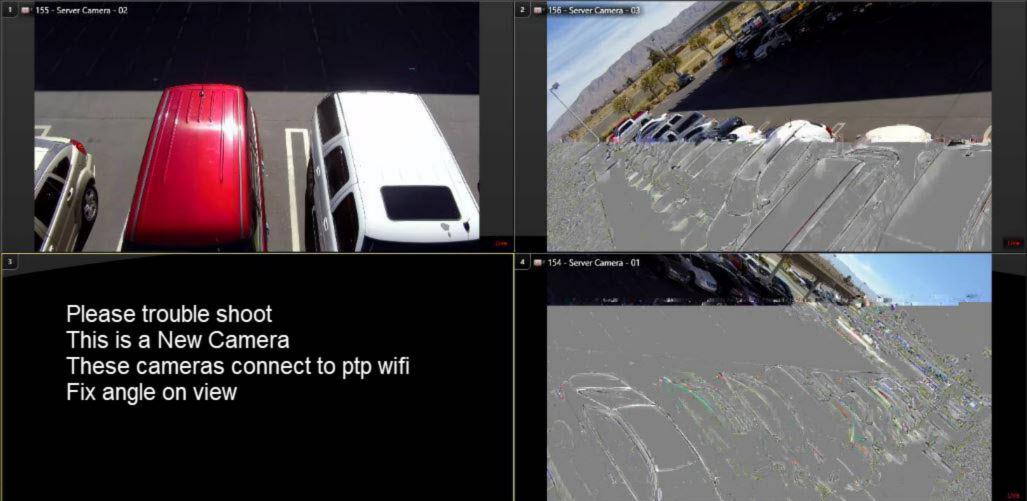

| Number | Connection         | Model                         | Location                     | Working     | <u>Audio</u> | Facility            | STATUS            |
|--------|--------------------|-------------------------------|------------------------------|-------------|--------------|---------------------|-------------------|
| 139    | 2ND FL SERVER ROOM | AXIS M3045-V                  | Fixed Dispatch room          | working     | YES          | Hesperia            | cam w/audio       |
| 140    | 2ND FL SERVER ROOM | AXIS M3045-V                  | 1FL Admin Hallway            | working     |              | Hesperia            | good              |
| 141    | PTP WIFI           | AXIS Q3617                    | SmokeTree Main Ent Driveway  | not working |              | Hesperia            | check wifi        |
| 1431   | 2ND FL SERVER ROOM | AXIS P3707-PE                 | 2nd FL East Admin            | working     |              | Hesperia            | good              |
| 1432   | 2ND FL SERVER ROOM | AXIS P3707-PE                 | 2nd FL East Admin            | working     |              | Hesperia            | good              |
| 1433   | 2ND FL SERVER ROOM | AXIS P3707-PE                 | 2nd FL East Admin            | working     |              | Hesperia            | good              |
| 1434   | 2ND FL SERVER ROOM | AXIS P3707-PE                 | 2nd FL East Admin            | working     |              | Hesperia            | good              |
| 144    | 2ND FL SERVER ROOM | AXIS M3045-V                  | 2FL Breakroom                | working     |              | Hesperia            | good              |
| 145    | CNG SERVER ROOM    | AXIS Q3617                    | SWFuel Station Canopy        | working     |              | Hesperia            | good              |
| 146    | Maint Server Room  | AXIS F41                      | E Car Gate Entrance          | working     |              | Hesperia            | cam ir            |
| 147    | PTP WIFI           | AXIS Q3617                    | Smoke Tree Employee Entrance | working     |              | Hesperia            | check wifi        |
| 1481   | 2ND FL SERVER ROOM | AXIS P3707-PE                 | 2nd FL Admin Lobby           | working     |              | Hesperia            | good              |
| 1482   | 2ND FL SERVER ROOM | AXIS P3707-PE                 | 2nd FL Admin Lobby           | working     |              | Hesperia            | good              |
| 1483   | 2ND FL SERVER ROOM | AXIS P3707-PE                 | 2nd FL Admin Lobby           | working     |              | Hesperia            | good              |
| 1484   | 2ND FL SERVER ROOM | AXIS P3707-PE                 | 2nd FL Admin Lobby           | working     |              | Hesperia            | black out cubicle |
| 149    | 2ND FL SERVER ROOM | AXIS M3045-V                  | Admin Fax                    | working     |              | Hesperia            | good              |
| 150    | Maint Server Room  | ARECONT AV1355AI              | E Parking By Gate            | working     |              | Hesperia            | wider new         |
| 151    | Maint Server Room  | AXIS Q6055E                   | PTZ Maint East Entrance      | working     |              | Hesperia            | good              |
| 152    | 2ND FL SERVER ROOM | AXIS Q3617                    | Admin W Main Parking         | working     |              | Hesperia            | ptz               |
| 153    | CNG SERVER ROOM    | ARECONT AV1355AI              | Money Room Southwest         | working     | yes          | Hesperia            | camera with audio |
| 146    | Maint Server Room  | AXIS F41                      | E Car Gate Entrance          | working     |              | Hesperia            | good              |
| 154    | PTP WIFI           | 33709-PVE                     | Maint Emp Parkling           | working     |              | Hesperia            | check wifi        |
| 155    | PTP WIFI           | 33709-PVE                     | Maint Emp Parkling           | working     |              | Hesperia            | check wifi        |
| 156    | PTP WIFI           | 33709-PVE                     | Maint Emp Parkling           | working     |              | Hesperia            | check wifi        |
|        |                    |                               |                              |             |              |                     |                   |
|        |                    |                               |                              |             |              |                     |                   |
|        |                    |                               |                              |             |              |                     |                   |
|        |                    |                               |                              |             |              |                     |                   |
|        |                    | ******NOT UPGRADING******     |                              |             |              |                     |                   |
|        |                    |                               |                              |             |              |                     |                   |
| NVR    | Maint Server Room  | DS-7716ni-14 16p(B)           | Maint Server Room            |             |              |                     |                   |
| D1     | Hickvision NVR     | DS-2CD2343G0-I New H.265+ 4MP | Camera 1                     | working     |              | Hesperia-Maintenace |                   |
| D2     | Hickvision NVR     | DS-2CD2343G0-I New H.265+ 4MP | Camera 2                     | working     |              | Hesperia-Maintenace |                   |
|        | Hickvision NVR     | DS-2CD2343G0-I New H.265+ 4MP | Camera 3                     | working     |              | Hesperia-Maintenace |                   |
|        | Hickvision NVR     | DS-2CD2343G0-I New H.265+ 4MP | Parts Storage Doors          | working     | Yes          | Hesperia-Maintenace |                   |
|        | Hickvision NVR     | DS-2CD2343G0-I New H.265+ 4MP | Bays 7-8                     | working     |              | Hesperia-Maintenace |                   |
|        | Hickvision NVR     | DS-2CD2343G0-I New H.265+ 4MP | Bays 9-10                    | working     |              | Hesperia-Maintenace |                   |
| D7     | Hickvision NVR     | DS-2CD2343G0-I New H.265+ 4MP | Tire stoirage                | working     |              | Hesperia-Maintenace |                   |
|        | Hickvision NVR     | DS-2CD2343G0-I New H.265+ 4MP | Tools Bays                   | working     |              | Hesperia-Maintenace |                   |
|        | Hickvision NVR     | DS-2CD2343G0-I New H.265+ 4MP | Tire Shop[                   | working     |              | Hesperia-Maintenace |                   |
|        | Hickvision NVR     | DS-2CD2343G0-I New H.265+ 4MP | Parts Storage Doors          | working     | Yes          | Hesperia-Maintenace |                   |
|        | Hickvision NVR     | DS-2CD2343G0-I New H.265+ 4MP | Outside Tire Shop            | working     |              | Hesperia-Maintenace |                   |
|        | Hickvision NVR     | DS-2CD2343G0-I New H.265+ 4MP | PIT                          | working     |              | Hesperia-Maintenace |                   |
|        | Hickvision NVR     |                               | North Pump                   |             |              |                     |                   |
| 2      | Hickvision NVR     |                               | South Pump                   |             |              |                     |                   |
|        |                    |                               | 11,14,15,16 check            |             |              |                     |                   |