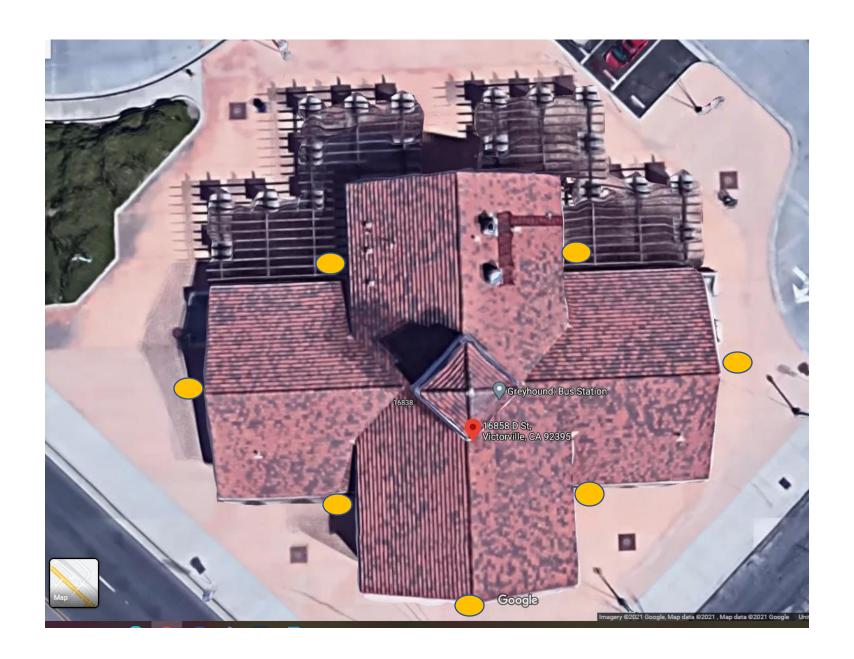

#### Victorville Transportation Center (aka D Street) (See Exhibit 2):

Please see the attached satellite view of the center. There are yellow markings indicating where the new cameras need to be located. These need to be Wide Angle IP cameras.

The cameras already located at the facility need to be replaced with Digital IP Cameras. VVTA is asking for Proposals to include the cost for the disposal of the old cameras.

Removed from this project: The cameras located at the City of Victorville CNG filling station.