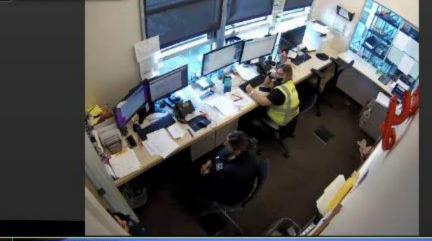

101-Troubleshoot/Replace if needed

2 139-Fixed Dispatch Room

136-Replace with Camera w/audio 139-Replace with Camera w/audio 146-Replace Better Camera IR

switch in this box

153-Better camera with audio

| Number | Connection      | Model            | Location                | Working | <u>Audio</u> | <u>Facility</u> | STATUS |
|--------|-----------------|------------------|-------------------------|---------|--------------|-----------------|--------|
|        |                 |                  |                         |         |              |                 |        |
| HDNVR  | Avigilon        | HDNVR_UFHFVAAEF  |                         |         |              |                 |        |
|        | HDNVR_UFHFVAAEF | 3.0C H5SL B01 IR | 3042914                 | working |              | Barstow         |        |
|        | HDNVR_UFHFVAAEF | 3.0C H5SL B01 IR | 3042948                 | working |              | Barstow         |        |
|        | HDNVR_UFHFVAAEF | 3.0C H5SL B01 IR | 3042950                 | working |              | Barstow         |        |
|        | HDNVR_UFHFVAAEF | 3.0C H5SL B01 IR | 3042995                 | working |              | Barstow         |        |
|        | HDNVR_UFHFVAAEF | 3.0C H5SL B01 IR | 3043006                 | working |              | Barstow         |        |
|        | HDNVR_UFHFVAAEF | 3.0C H5SL B01 IR | 3043523                 | working |              | Barstow         |        |
|        | HDNVR_UFHFVAAEF | 3.0C H5SL B01 IR | 3043558                 | working |              | Barstow         |        |
|        | HDNVR_UFHFVAAEF | 3.0C H5SL B01 IR |                         | working |              | Barstow         |        |
|        | HDNVR_UFHFVAAEF | 3.0C H5SL B01 IR | 3043588                 | working |              | Barstow         |        |
|        | HDNVR_UFHFVAAEF | 3.0C H5SL D1     | 3022863                 | working |              | Barstow         |        |
|        | HDNVR_UFHFVAAEF | 3.0C H5SL D1     | 3022893                 | working |              | Barstow         |        |
|        | HDNVR_UFHFVAAEF | 3.0C H5SL D1     | 3023046                 | working |              | Barstow         |        |
|        |                 |                  | NEW CAMERA 1 Dispatch   |         | Yes          | Barstow         |        |
|        |                 |                  | NEW CAMERA 2 Shop       |         | no           | Barstow         |        |
|        |                 |                  | NEW CAMERA 3 Shop #2    |         | no           | Barstow         |        |
|        |                 |                  | NEW CAMERA 4 Parts Room |         | No           | Barstow         |        |
|        |                 |                  |                         |         |              |                 |        |
|        |                 |                  |                         |         |              |                 |        |
|        |                 |                  |                         |         |              |                 |        |
|        |                 |                  |                         |         |              |                 |        |