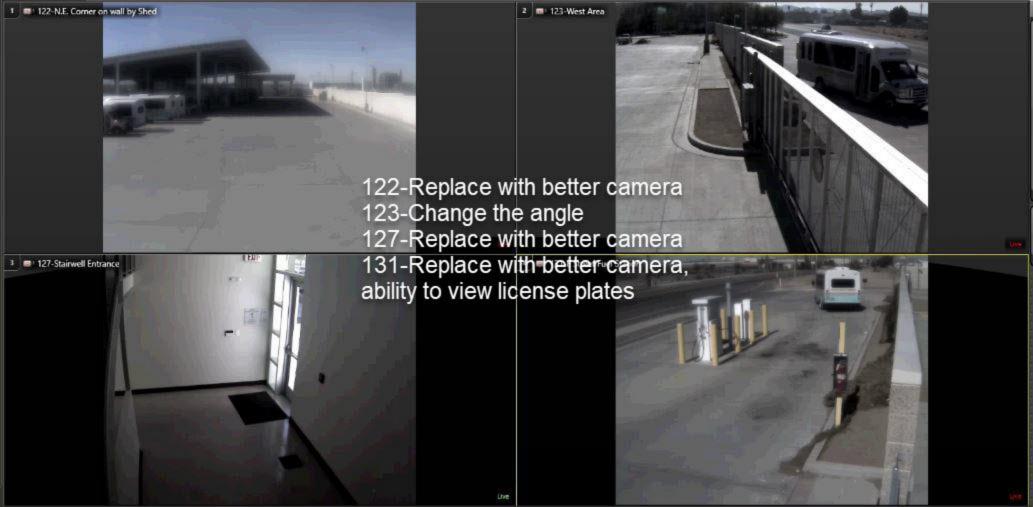

#### Hesperia Location (See Exhibit 1):

Please see the attached site map and camera listing with regard to the current status of cameras. Some cameras need to be replaced. The listing shows the kind of camera to replace the existing camera. VVTA is removing two of the cameras that we no longer need and will not be the responsibility of the Proposer for demolition.

| Number | Connection           | Model            | Location                          | Working     | <u>Audio</u> | <u>Facility</u> | <u>STATUS</u>                |
|--------|----------------------|------------------|-----------------------------------|-------------|--------------|-----------------|------------------------------|
| 101    | 2ND FL SERVER ROOM   | AV1355AI         | N.E. Admin Facing Parking Lot     | not working |              | Hesperia        | Check                        |
| 102    | CNG SERVER ROOM      | AV1355AI         | Fuel Island Public CNG            | working     |              | Hesperia        | Remove it                    |
| 103    | Maint Server Room    | AV1355M          | Maintenance Rean Exit Door        | working     |              | Hesperia        | good                         |
| 104    | 2ND FL SERVER ROOM   | ARECONT AV1355AI | Admin Reception                   | working     | yes          | Hesperia        | wider angle WITH AUDIO       |
| 105    | 2ND FL SERVER ROOM   | ARECONT AV1355AI | 1FL Entry SE                      | working     |              | Hesperia        | good                         |
| 106    | 2ND FL SERVER ROOM   | ARECONT AV1355AI | 1FL ENTRY NE                      | working     |              | Hesperia        | good                         |
| 107    | CNG SERVER ROOM      | ARECONT AV1355AI | Money Room Entrance               | working     |              | Hesperia        | good                         |
| 108    | 2ND FL SERVER ROOM   | ARECONT AV1355AI | S.W. Parking                      | working     |              | Hesperia        | wider angle                  |
| 109    | CNG SERVER ROOM      | ARECONT AV1355AI | Fuel Money Window                 | working     |              | Hesperia        | good                         |
| 110    | CNG SERVER ROOM      | ARECONT AV1355AI | Fuel Wash Above Sprinkler Riser   | working     |              | Hesperia        | wider angle                  |
| 112    | CNG SERVER ROOM      | ARECONT AV1355AI | Money Room Southwest              | working     | yes          | Hesperia        | camera with audio            |
| 113    | CNG SERVER ROOM      | ARECONT AV1355AI | N.E. Fuel Wash                    | working     |              | Hesperia        | wider more of right and wall |
| 114    | CNG SERVER ROOM      | ARECONT AV1355AI | N.W. Gate on E Street             | working     |              | Hesperia        | wider angle ir               |
| 115    | Maint Server Room    | ARECONT AV1355AI | S.E. Vehicle Gate                 | working     |              | Hesperia        | ir                           |
| 116    | 2ND FL SERVER ROOM   | ARECONT AV1355AI | OS SW Parking Closer to the build | working     |              | Hesperia        | wider                        |
| 117    | 3rd FL SERVER ROOM   | ARECONT AV1355AI | Upstairs staircase                | working     |              | Hesperia        | good                         |
| 118    | CNG SERVER ROOM      | AXIS Q6055E      | West Emergency Gate               | working     |              | Hesperia        | good                         |
| 119    | Maint Server Room    | AXIS Q6055E      | PTZ 1 East Middle wall            | working     |              | Hesperia        | good                         |
| 120    | CNG SERVER ROOM      | AXIS Q6055E      | PTZ Center of rear parking        | working     |              | Hesperia        | good                         |
| 121    | Maint Server Room/FR | AXIS Q6055E      | OS-SE Corner Parking Smoke Tree   | working     |              | Hesperia        | good                         |
| 122    | CNG SERVER ROOM/FR   | ARECONT AV1355AI | NE Corner on the wall             | working     |              | Hesperia        | wider                        |
|        | CNG SERVER ROOM/FR   | ARECONT AV1355AI | West Area                         | working     |              | Hesperia        | change angle                 |
| 124    | CNG SERVER ROOM      | ARECONT AV1355AI | East Middle Wall                  | working     |              | Hesperia        | good                         |
| 1251   | 2ND FL SERVER ROOM   | AXIS P3707-PE    | Fixed route Entrance              | working     |              | Hesperia        | good                         |
| 1252   | 2ND FL SERVER ROOM   | AXIS P3707-PE    | Fixed Route Video Room            | working     | yes          | Hesperia        | good                         |
| 1253   | 2ND FL SERVER ROOM   | AXIS P3707-PE    | Fixed Route Operations            | working     |              | Hesperia        | good                         |
| 1254   | 2ND FL SERVER ROOM   | AXIS P3707-PE    | Fixed Route Corner                | working     |              | Hesperia        | good                         |
| 126    | 2ND FL SERVER ROOM   | ARECONT AV1355AI | Front Lobby Entrance              | working     |              | Hesperia        | good                         |
| 127    | 2ND FL SERVER ROOM   | ARECONT AV1355AI | Stairwell Entrance                | working     |              | Hesperia        | new cam higher lux ir        |
| 128    | 2ND FL SERVER ROOM   | ARECONT AV1355AI | Lunch Room                        | working     |              | Hesperia        | good                         |
| 129    | CNG SERVER ROOM      | ARECONT AV1355AI | Vault South                       | working     |              | Hesperia        | good                         |
| 130    | CNG SERVER ROOM      | ARECONT AV1355AI | Vault North                       | working     |              | Hesperia        | good                         |
|        | . CNG SERVER ROOM    | ARECONT AV1355M  | E Street Fuel Station             | working     |              | Hesperia        | hd license plate ir          |
|        | Maint Server Room    | AXIS Q3617       | Maint Shop Employees              | working     |              | Hesperia        | good                         |
| 133    | Maint Server Room    | AXIS Q6055E      | SW Maint Shop Parking             | working     |              | Hesperia        | good                         |
|        | CNG SERVER ROOM      | AXIS Q3617       | Fuel Canopy                       | working     |              | Hesperia        | good                         |
| 135    | CNG SERVER ROOM      | AXIS P3364-L     | Fuel Station Restroom             | working     |              | Hesperia        | good                         |
| 136    | 2ND FL SERVER ROOM   | AXIS M3045-V     | ADA Dispatch                      | working     | YES          | Hesperia        | cam w audio                  |
| 1371   | . 2ND FL SERVER ROOM | AXIS P3707-PE    | Driver Break Room                 | working     |              | Hesperia        | good                         |
| 1372   | 2ND FL SERVER ROOM   | AXIS P3707-PE    | Driver Break Room                 | working     |              | Hesperia        | good                         |
| 1373   | 2ND FL SERVER ROOM   | AXIS P3707-PE    | Driver Break Room                 | working     |              | Hesperia        | good                         |
| 1374   | 2ND FL SERVER ROOM   | AXIS P3707-PE    | Driver Break Room                 | working     |              | Hesperia        | good                         |
|        | 2ND FL SERVER ROOM   | AXIS P3707-PE    | Admin 1FL East Hall               | working     |              | Hesperia        | good                         |
|        | 2ND FL SERVER ROOM   | AXIS P3707-PE    | Admin 1FL Stair Exit              | working     |              | Hesperia        | good                         |
| 1383   | 2ND FL SERVER ROOM   | AXIS P3707-PE    | Admin 1FL West Hall               | working     |              | Hesperia        | good                         |
|        | 2ND FL SERVER ROOM   | AXIS P3707-PE    | Admin 1FL North Hall              | working     |              | Hesperia        | good                         |