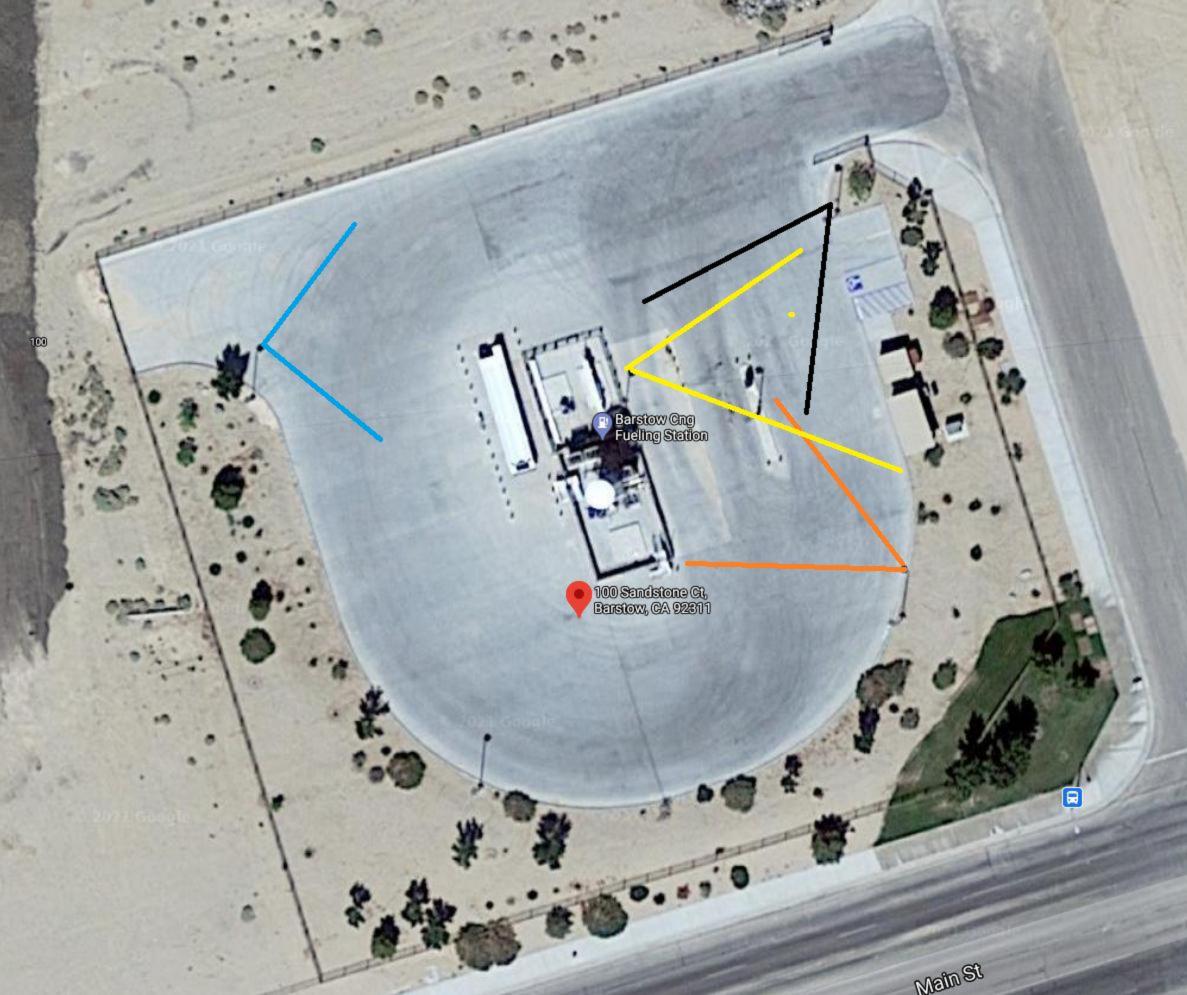

#### Barstow CNG/LCNG Station (See Exhibit 4):

Please see the attached drawing showing the location of the 4 cameras that need to be installed. The camera on the top right-hand side (the black marking) needs to be a PTZ, IP. The three remaining cameras need to be wide angle. All four cameras need to be High Luxe to capture images in the dark. The cameras need to be connected to the software system using point to point wifi. Exhibit 4 also includes the pricing sheet for this location.

**CORRECTION -** Change High Lux to Low Lux - the lower the better image at 0 dark. (There are references on some of the maps and the camera listing that request high lux. We need to be able to see the images in the dark.)