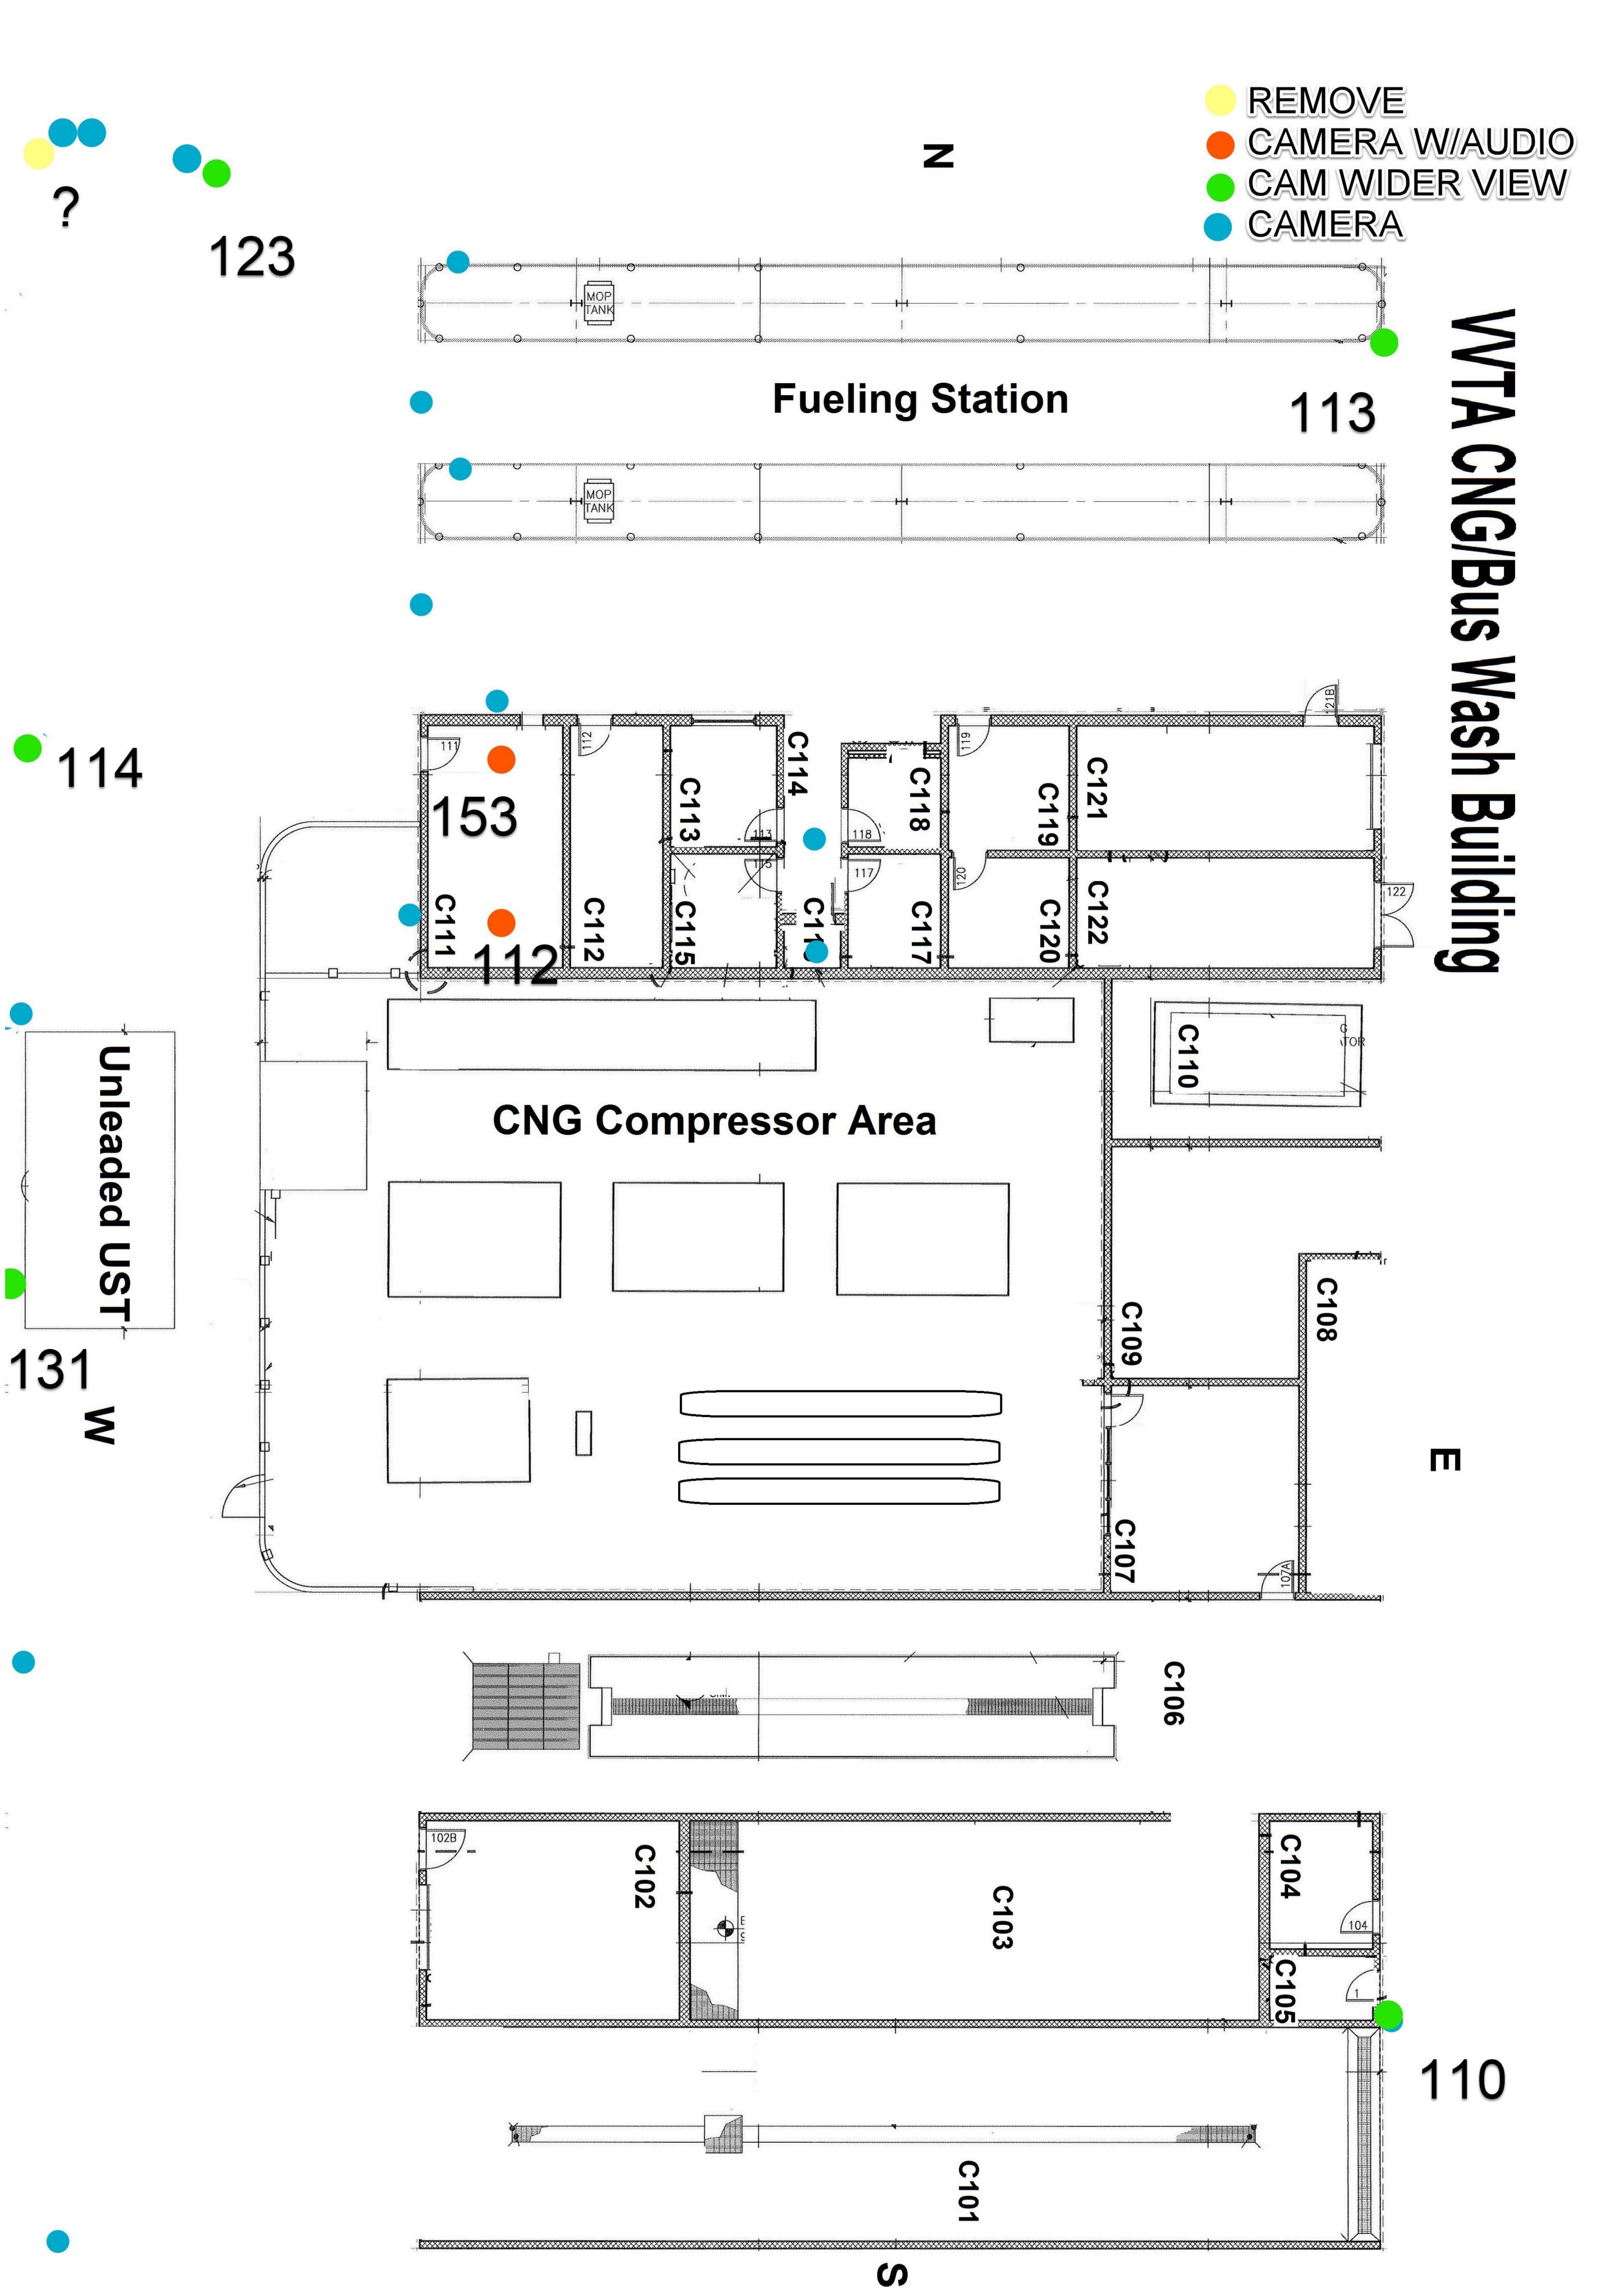

#### Barstow CNG/LCNG Station (See Exhibit 4):

Please see the attached drawing showing the location of the 4 cameras that need to be installed. The camera on the top right-hand side (the black marking) needs to be a PTZ, IP. The three remaining cameras need to be wide angle. All four cameras need to be High Luxe to capture images in the dark. The cameras need to be connected to the software system using point to point wifi. Exhibit 4 also includes the pricing sheet for this location.

**CORRECTION -** Change High Lux to Low Lux - the lower the better image at 0 dark. (There are references on some of the maps and the camera listing that request high lux. We need to be able to see the images in the dark.)

### **BARSTOW CNG/LCNG STATION**

| Description | Quantity | Unit of<br>Measure | Price per<br>Unit | Total |
|-------------|----------|--------------------|-------------------|-------|
|             |          |                    |                   |       |
|             |          |                    |                   |       |
|             |          |                    |                   |       |
|             |          |                    |                   |       |
|             |          |                    |                   |       |
|             |          |                    | TOTAL             |       |
|             |          |                    |                   |       |