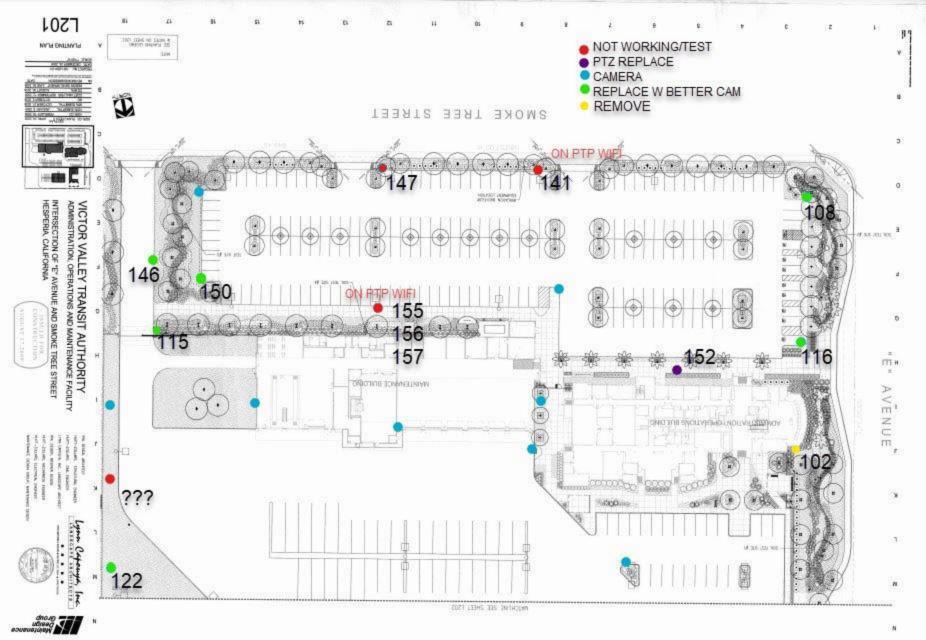

#### Hesperia Location (See Exhibit 1):

Please see the attached site map and camera listing with regard to the current status of cameras. Some cameras need to be replaced. The listing shows the kind of camera to replace the existing camera. VVTA is removing two of the cameras that we no longer need and will not be the responsibility of the Proposer for demolition.

| Number | Connection           | Model            | Location                          | Working     | <u>Audio</u> | <u>Facility</u> | <u>STATUS</u>                |
|--------|----------------------|------------------|-----------------------------------|-------------|--------------|-----------------|------------------------------|
| 101    | 2ND FL SERVER ROOM   | AV1355AI         | N.E. Admin Facing Parking Lot     | not working |              | Hesperia        | Check                        |
| 102    | CNG SERVER ROOM      | AV1355AI         | Fuel Island Public CNG            | working     |              | Hesperia        | Remove it                    |
| 103    | Maint Server Room    | AV1355M          | Maintenance Rean Exit Door        | working     |              | Hesperia        | good                         |
| 104    | 2ND FL SERVER ROOM   | ARECONT AV1355AI | Admin Reception                   | working     | yes          | Hesperia        | wider angle WITH AUDIO       |
| 105    | 2ND FL SERVER ROOM   | ARECONT AV1355AI | 1FL Entry SE                      | working     |              | Hesperia        | good                         |
| 106    | 2ND FL SERVER ROOM   | ARECONT AV1355AI | 1FL ENTRY NE                      | working     |              | Hesperia        | good                         |
| 107    | CNG SERVER ROOM      | ARECONT AV1355AI | Money Room Entrance               | working     |              | Hesperia        | good                         |
| 108    | 2ND FL SERVER ROOM   | ARECONT AV1355AI | S.W. Parking                      | working     |              | Hesperia        | wider angle                  |
| 109    | CNG SERVER ROOM      | ARECONT AV1355AI | Fuel Money Window                 | working     |              | Hesperia        | good                         |
| 110    | CNG SERVER ROOM      | ARECONT AV1355AI | Fuel Wash Above Sprinkler Riser   | working     |              | Hesperia        | wider angle                  |
| 112    | CNG SERVER ROOM      | ARECONT AV1355AI | Money Room Southwest              | working     | yes          | Hesperia        | camera with audio            |
| 113    | CNG SERVER ROOM      | ARECONT AV1355AI | N.E. Fuel Wash                    | working     |              | Hesperia        | wider more of right and wall |
| 114    | CNG SERVER ROOM      | ARECONT AV1355AI | N.W. Gate on E Street             | working     |              | Hesperia        | wider angle ir               |
| 115    | Maint Server Room    | ARECONT AV1355AI | S.E. Vehicle Gate                 | working     |              | Hesperia        | ir                           |
| 116    | 2ND FL SERVER ROOM   | ARECONT AV1355AI | OS SW Parking Closer to the build | working     |              | Hesperia        | wider                        |
| 117    | 3rd FL SERVER ROOM   | ARECONT AV1355AI | Upstairs staircase                | working     |              | Hesperia        | good                         |
| 118    | CNG SERVER ROOM      | AXIS Q6055E      | West Emergency Gate               | working     |              | Hesperia        | good                         |
| 119    | Maint Server Room    | AXIS Q6055E      | PTZ 1 East Middle wall            | working     |              | Hesperia        | good                         |
| 120    | CNG SERVER ROOM      | AXIS Q6055E      | PTZ Center of rear parking        | working     |              | Hesperia        | good                         |
| 121    | Maint Server Room/FR | AXIS Q6055E      | OS-SE Corner Parking Smoke Tree   | working     |              | Hesperia        | good                         |
| 122    | CNG SERVER ROOM/FR   | ARECONT AV1355AI | NE Corner on the wall             | working     |              | Hesperia        | wider                        |
|        | CNG SERVER ROOM/FR   | ARECONT AV1355AI | West Area                         | working     |              | Hesperia        | change angle                 |
| 124    | CNG SERVER ROOM      | ARECONT AV1355AI | East Middle Wall                  | working     |              | Hesperia        | good                         |
| 1251   | 2ND FL SERVER ROOM   | AXIS P3707-PE    | Fixed route Entrance              | working     |              | Hesperia        | good                         |
| 1252   | 2ND FL SERVER ROOM   | AXIS P3707-PE    | Fixed Route Video Room            | working     | yes          | Hesperia        | good                         |
| 1253   | 2ND FL SERVER ROOM   | AXIS P3707-PE    | Fixed Route Operations            | working     |              | Hesperia        | good                         |
| 1254   | 2ND FL SERVER ROOM   | AXIS P3707-PE    | Fixed Route Corner                | working     |              | Hesperia        | good                         |
| 126    | 2ND FL SERVER ROOM   | ARECONT AV1355AI | Front Lobby Entrance              | working     |              | Hesperia        | good                         |
| 127    | 2ND FL SERVER ROOM   | ARECONT AV1355AI | Stairwell Entrance                | working     |              | Hesperia        | new cam higher lux ir        |
| 128    | 2ND FL SERVER ROOM   | ARECONT AV1355AI | Lunch Room                        | working     |              | Hesperia        | good                         |
| 129    | CNG SERVER ROOM      | ARECONT AV1355AI | Vault South                       | working     |              | Hesperia        | good                         |
| 130    | CNG SERVER ROOM      | ARECONT AV1355AI | Vault North                       | working     |              | Hesperia        | good                         |
|        | . CNG SERVER ROOM    | ARECONT AV1355M  | E Street Fuel Station             | working     |              | Hesperia        | hd license plate ir          |
|        | Maint Server Room    | AXIS Q3617       | Maint Shop Employees              | working     |              | Hesperia        | good                         |
| 133    | Maint Server Room    | AXIS Q6055E      | SW Maint Shop Parking             | working     |              | Hesperia        | good                         |
|        | CNG SERVER ROOM      | AXIS Q3617       | Fuel Canopy                       | working     |              | Hesperia        | good                         |
| 135    | CNG SERVER ROOM      | AXIS P3364-L     | Fuel Station Restroom             | working     |              | Hesperia        | good                         |
| 136    | 2ND FL SERVER ROOM   | AXIS M3045-V     | ADA Dispatch                      | working     | YES          | Hesperia        | cam w audio                  |
| 1371   | . 2ND FL SERVER ROOM | AXIS P3707-PE    | Driver Break Room                 | working     |              | Hesperia        | good                         |
| 1372   | 2ND FL SERVER ROOM   | AXIS P3707-PE    | Driver Break Room                 | working     |              | Hesperia        | good                         |
| 1373   | 2ND FL SERVER ROOM   | AXIS P3707-PE    | Driver Break Room                 | working     |              | Hesperia        | good                         |
| 1374   | 2ND FL SERVER ROOM   | AXIS P3707-PE    | Driver Break Room                 | working     |              | Hesperia        | good                         |
|        | 2ND FL SERVER ROOM   | AXIS P3707-PE    | Admin 1FL East Hall               | working     |              | Hesperia        | good                         |
|        | 2ND FL SERVER ROOM   | AXIS P3707-PE    | Admin 1FL Stair Exit              | working     |              | Hesperia        | good                         |
| 1383   | 2ND FL SERVER ROOM   | AXIS P3707-PE    | Admin 1FL West Hall               | working     |              | Hesperia        | good                         |
|        | 2ND FL SERVER ROOM   | AXIS P3707-PE    | Admin 1FL North Hall              | working     |              | Hesperia        | good                         |

| Number | Connection         | Model                         | Location                     | Working     | <u>Audio</u> | Facility            | STATUS            |
|--------|--------------------|-------------------------------|------------------------------|-------------|--------------|---------------------|-------------------|
| 139    | 2ND FL SERVER ROOM | AXIS M3045-V                  | Fixed Dispatch room          | working     | YES          | Hesperia            | cam w/audio       |
| 140    | 2ND FL SERVER ROOM | AXIS M3045-V                  | 1FL Admin Hallway            | working     |              | Hesperia            | good              |
| 141    | PTP WIFI           | AXIS Q3617                    | SmokeTree Main Ent Driveway  | not working |              | Hesperia            | check wifi        |
| 1431   | 2ND FL SERVER ROOM | AXIS P3707-PE                 | 2nd FL East Admin            | working     |              | Hesperia            | good              |
| 1432   | 2ND FL SERVER ROOM | AXIS P3707-PE                 | 2nd FL East Admin            | working     |              | Hesperia            | good              |
| 1433   | 2ND FL SERVER ROOM | AXIS P3707-PE                 | 2nd FL East Admin            | working     |              | Hesperia            | good              |
| 1434   | 2ND FL SERVER ROOM | AXIS P3707-PE                 | 2nd FL East Admin            | working     |              | Hesperia            | good              |
| 144    | 2ND FL SERVER ROOM | AXIS M3045-V                  | 2FL Breakroom                | working     |              | Hesperia            | good              |
| 145    | CNG SERVER ROOM    | AXIS Q3617                    | SWFuel Station Canopy        | working     |              | Hesperia            | good              |
| 146    | Maint Server Room  | AXIS F41                      | E Car Gate Entrance          | working     |              | Hesperia            | cam ir            |
| 147    | PTP WIFI           | AXIS Q3617                    | Smoke Tree Employee Entrance | working     |              | Hesperia            | check wifi        |
| 1481   | 2ND FL SERVER ROOM | AXIS P3707-PE                 | 2nd FL Admin Lobby           | working     |              | Hesperia            | good              |
| 1482   | 2ND FL SERVER ROOM | AXIS P3707-PE                 | 2nd FL Admin Lobby           | working     |              | Hesperia            | good              |
| 1483   | 2ND FL SERVER ROOM | AXIS P3707-PE                 | 2nd FL Admin Lobby           | working     |              | Hesperia            | good              |
| 1484   | 2ND FL SERVER ROOM | AXIS P3707-PE                 | 2nd FL Admin Lobby           | working     |              | Hesperia            | black out cubicle |
| 149    | 2ND FL SERVER ROOM | AXIS M3045-V                  | Admin Fax                    | working     |              | Hesperia            | good              |
| 150    | Maint Server Room  | ARECONT AV1355AI              | E Parking By Gate            | working     |              | Hesperia            | wider new         |
| 151    | Maint Server Room  | AXIS Q6055E                   | PTZ Maint East Entrance      | working     |              | Hesperia            | good              |
| 152    | 2ND FL SERVER ROOM | AXIS Q3617                    | Admin W Main Parking         | working     |              | Hesperia            | ptz               |
| 153    | CNG SERVER ROOM    | ARECONT AV1355AI              | Money Room Southwest         | working     | yes          | Hesperia            | camera with audio |
| 146    | Maint Server Room  | AXIS F41                      | E Car Gate Entrance          | working     |              | Hesperia            | good              |
| 154    | PTP WIFI           | 33709-PVE                     | Maint Emp Parkling           | working     |              | Hesperia            | check wifi        |
| 155    | PTP WIFI           | 33709-PVE                     | Maint Emp Parkling           | working     |              | Hesperia            | check wifi        |
| 156    | PTP WIFI           | 33709-PVE                     | Maint Emp Parkling           | working     |              | Hesperia            | check wifi        |
|        |                    |                               |                              |             |              |                     |                   |
|        |                    |                               |                              |             |              |                     |                   |
|        |                    |                               |                              |             |              |                     |                   |
|        |                    |                               |                              |             |              |                     |                   |
|        |                    | ******NOT UPGRADING******     |                              |             |              |                     |                   |
|        |                    |                               |                              |             |              |                     |                   |
| NVR    | Maint Server Room  | DS-7716ni-14 16p(B)           | Maint Server Room            |             |              |                     |                   |
| D1     | Hickvision NVR     | DS-2CD2343G0-I New H.265+ 4MP | Camera 1                     | working     |              | Hesperia-Maintenace |                   |
| D2     | Hickvision NVR     | DS-2CD2343G0-I New H.265+ 4MP | Camera 2                     | working     |              | Hesperia-Maintenace |                   |
|        | Hickvision NVR     | DS-2CD2343G0-I New H.265+ 4MP | Camera 3                     | working     |              | Hesperia-Maintenace |                   |
|        | Hickvision NVR     | DS-2CD2343G0-I New H.265+ 4MP | Parts Storage Doors          | working     | Yes          | Hesperia-Maintenace |                   |
|        | Hickvision NVR     | DS-2CD2343G0-I New H.265+ 4MP | Bays 7-8                     | working     |              | Hesperia-Maintenace |                   |
|        | Hickvision NVR     | DS-2CD2343G0-I New H.265+ 4MP | Bays 9-10                    | working     |              | Hesperia-Maintenace |                   |
| D7     | Hickvision NVR     | DS-2CD2343G0-I New H.265+ 4MP | Tire stoirage                | working     |              | Hesperia-Maintenace |                   |
|        | Hickvision NVR     | DS-2CD2343G0-I New H.265+ 4MP | Tools Bays                   | working     |              | Hesperia-Maintenace |                   |
|        | Hickvision NVR     | DS-2CD2343G0-I New H.265+ 4MP | Tire Shop[                   | working     |              | Hesperia-Maintenace |                   |
|        | Hickvision NVR     | DS-2CD2343G0-I New H.265+ 4MP | Parts Storage Doors          | working     | Yes          | Hesperia-Maintenace |                   |
|        | Hickvision NVR     | DS-2CD2343G0-I New H.265+ 4MP | Outside Tire Shop            | working     |              | Hesperia-Maintenace |                   |
|        | Hickvision NVR     | DS-2CD2343G0-I New H.265+ 4MP | PIT                          | working     |              | Hesperia-Maintenace |                   |
|        | Hickvision NVR     |                               | North Pump                   |             |              |                     |                   |
| 2      | Hickvision NVR     |                               | South Pump                   |             |              |                     |                   |
|        |                    |                               | 11,14,15,16 check            |             |              |                     |                   |