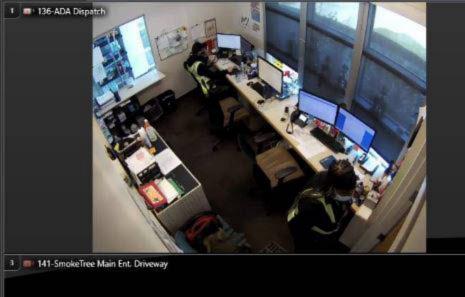

| Number | Connection           | Model            | Location                          | Working     | <u>Audio</u> | <u>Facility</u> | <u>STATUS</u>                |
|--------|----------------------|------------------|-----------------------------------|-------------|--------------|-----------------|------------------------------|
| 101    | 2ND FL SERVER ROOM   | AV1355AI         | N.E. Admin Facing Parking Lot     | not working |              | Hesperia        | Check                        |
| 102    | CNG SERVER ROOM      | AV1355AI         | Fuel Island Public CNG            | working     |              | Hesperia        | Remove it                    |
| 103    | Maint Server Room    | AV1355M          | Maintenance Rean Exit Door        | working     |              | Hesperia        | good                         |
| 104    | 2ND FL SERVER ROOM   | ARECONT AV1355AI | Admin Reception                   | working     | yes          | Hesperia        | wider angle WITH AUDIO       |
| 105    | 2ND FL SERVER ROOM   | ARECONT AV1355AI | 1FL Entry SE                      | working     |              | Hesperia        | good                         |
| 106    | 2ND FL SERVER ROOM   | ARECONT AV1355AI | 1FL ENTRY NE                      | working     |              | Hesperia        | good                         |
| 107    | CNG SERVER ROOM      | ARECONT AV1355AI | Money Room Entrance               | working     |              | Hesperia        | good                         |
| 108    | 2ND FL SERVER ROOM   | ARECONT AV1355AI | S.W. Parking                      | working     |              | Hesperia        | wider angle                  |
| 109    | CNG SERVER ROOM      | ARECONT AV1355AI | Fuel Money Window                 | working     |              | Hesperia        | good                         |
| 110    | CNG SERVER ROOM      | ARECONT AV1355AI | Fuel Wash Above Sprinkler Riser   | working     |              | Hesperia        | wider angle                  |
| 112    | CNG SERVER ROOM      | ARECONT AV1355AI | Money Room Southwest              | working     | yes          | Hesperia        | camera with audio            |
| 113    | CNG SERVER ROOM      | ARECONT AV1355AI | N.E. Fuel Wash                    | working     |              | Hesperia        | wider more of right and wall |
| 114    | CNG SERVER ROOM      | ARECONT AV1355AI | N.W. Gate on E Street             | working     |              | Hesperia        | wider angle ir               |
| 115    | Maint Server Room    | ARECONT AV1355AI | S.E. Vehicle Gate                 | working     |              | Hesperia        | ir                           |
| 116    | 2ND FL SERVER ROOM   | ARECONT AV1355AI | OS SW Parking Closer to the build | working     |              | Hesperia        | wider                        |
| 117    | 3rd FL SERVER ROOM   | ARECONT AV1355AI | Upstairs staircase                | working     |              | Hesperia        | good                         |
| 118    | CNG SERVER ROOM      | AXIS Q6055E      | West Emergency Gate               | working     |              | Hesperia        | good                         |
| 119    | Maint Server Room    | AXIS Q6055E      | PTZ 1 East Middle wall            | working     |              | Hesperia        | good                         |
| 120    | CNG SERVER ROOM      | AXIS Q6055E      | PTZ Center of rear parking        | working     |              | Hesperia        | good                         |
| 121    | Maint Server Room/FR | AXIS Q6055E      | OS-SE Corner Parking Smoke Tree   | working     |              | Hesperia        | good                         |
| 122    | CNG SERVER ROOM/FR   | ARECONT AV1355AI | NE Corner on the wall             | working     |              | Hesperia        | wider                        |
|        | CNG SERVER ROOM/FR   | ARECONT AV1355AI | West Area                         | working     |              | Hesperia        | change angle                 |
| 124    | CNG SERVER ROOM      | ARECONT AV1355AI | East Middle Wall                  | working     |              | Hesperia        | good                         |
| 1251   | 2ND FL SERVER ROOM   | AXIS P3707-PE    | Fixed route Entrance              | working     |              | Hesperia        | good                         |
| 1252   | 2ND FL SERVER ROOM   | AXIS P3707-PE    | Fixed Route Video Room            | working     | yes          | Hesperia        | good                         |
| 1253   | 2ND FL SERVER ROOM   | AXIS P3707-PE    | Fixed Route Operations            | working     |              | Hesperia        | good                         |
| 1254   | 2ND FL SERVER ROOM   | AXIS P3707-PE    | Fixed Route Corner                | working     |              | Hesperia        | good                         |
| 126    | 2ND FL SERVER ROOM   | ARECONT AV1355AI | Front Lobby Entrance              | working     |              | Hesperia        | good                         |
| 127    | 2ND FL SERVER ROOM   | ARECONT AV1355AI | Stairwell Entrance                | working     |              | Hesperia        | new cam higher lux ir        |
| 128    | 2ND FL SERVER ROOM   | ARECONT AV1355AI | Lunch Room                        | working     |              | Hesperia        | good                         |
| 129    | CNG SERVER ROOM      | ARECONT AV1355AI | Vault South                       | working     |              | Hesperia        | good                         |
| 130    | CNG SERVER ROOM      | ARECONT AV1355AI | Vault North                       | working     |              | Hesperia        | good                         |
|        | . CNG SERVER ROOM    | ARECONT AV1355M  | E Street Fuel Station             | working     |              | Hesperia        | hd license plate ir          |
|        | Maint Server Room    | AXIS Q3617       | Maint Shop Employees              | working     |              | Hesperia        | good                         |
| 133    | Maint Server Room    | AXIS Q6055E      | SW Maint Shop Parking             | working     |              | Hesperia        | good                         |
|        | CNG SERVER ROOM      | AXIS Q3617       | Fuel Canopy                       | working     |              | Hesperia        | good                         |
| 135    | CNG SERVER ROOM      | AXIS P3364-L     | Fuel Station Restroom             | working     |              | Hesperia        | good                         |
| 136    | 2ND FL SERVER ROOM   | AXIS M3045-V     | ADA Dispatch                      | working     | YES          | Hesperia        | cam w audio                  |
| 1371   | . 2ND FL SERVER ROOM | AXIS P3707-PE    | Driver Break Room                 | working     |              | Hesperia        | good                         |
| 1372   | 2ND FL SERVER ROOM   | AXIS P3707-PE    | Driver Break Room                 | working     |              | Hesperia        | good                         |
| 1373   | 2ND FL SERVER ROOM   | AXIS P3707-PE    | Driver Break Room                 | working     |              | Hesperia        | good                         |
| 1374   | 2ND FL SERVER ROOM   | AXIS P3707-PE    | Driver Break Room                 | working     |              | Hesperia        | good                         |
|        | 2ND FL SERVER ROOM   | AXIS P3707-PE    | Admin 1FL East Hall               | working     |              | Hesperia        | good                         |
|        | 2ND FL SERVER ROOM   | AXIS P3707-PE    | Admin 1FL Stair Exit              | working     |              | Hesperia        | good                         |
| 1383   | 2ND FL SERVER ROOM   | AXIS P3707-PE    | Admin 1FL West Hall               | working     |              | Hesperia        | good                         |
|        | 2ND FL SERVER ROOM   | AXIS P3707-PE    | Admin 1FL North Hall              | working     |              | Hesperia        | good                         |

| Number | Connection         | Model                         | Location                     | Working     | <u>Audio</u> | Facility            | STATUS            |
|--------|--------------------|-------------------------------|------------------------------|-------------|--------------|---------------------|-------------------|
| 139    | 2ND FL SERVER ROOM | AXIS M3045-V                  | Fixed Dispatch room          | working     | YES          | Hesperia            | cam w/audio       |
| 140    | 2ND FL SERVER ROOM | AXIS M3045-V                  | 1FL Admin Hallway            | working     |              | Hesperia            | good              |
| 141    | PTP WIFI           | AXIS Q3617                    | SmokeTree Main Ent Driveway  | not working |              | Hesperia            | check wifi        |
| 1431   | 2ND FL SERVER ROOM | AXIS P3707-PE                 | 2nd FL East Admin            | working     |              | Hesperia            | good              |
| 1432   | 2ND FL SERVER ROOM | AXIS P3707-PE                 | 2nd FL East Admin            | working     |              | Hesperia            | good              |
| 1433   | 2ND FL SERVER ROOM | AXIS P3707-PE                 | 2nd FL East Admin            | working     |              | Hesperia            | good              |
| 1434   | 2ND FL SERVER ROOM | AXIS P3707-PE                 | 2nd FL East Admin            | working     |              | Hesperia            | good              |
| 144    | 2ND FL SERVER ROOM | AXIS M3045-V                  | 2FL Breakroom                | working     |              | Hesperia            | good              |
| 145    | CNG SERVER ROOM    | AXIS Q3617                    | SWFuel Station Canopy        | working     |              | Hesperia            | good              |
| 146    | Maint Server Room  | AXIS F41                      | E Car Gate Entrance          | working     |              | Hesperia            | cam ir            |
| 147    | PTP WIFI           | AXIS Q3617                    | Smoke Tree Employee Entrance | working     |              | Hesperia            | check wifi        |
| 1481   | 2ND FL SERVER ROOM | AXIS P3707-PE                 | 2nd FL Admin Lobby           | working     |              | Hesperia            | good              |
| 1482   | 2ND FL SERVER ROOM | AXIS P3707-PE                 | 2nd FL Admin Lobby           | working     |              | Hesperia            | good              |
| 1483   | 2ND FL SERVER ROOM | AXIS P3707-PE                 | 2nd FL Admin Lobby           | working     |              | Hesperia            | good              |
| 1484   | 2ND FL SERVER ROOM | AXIS P3707-PE                 | 2nd FL Admin Lobby           | working     |              | Hesperia            | black out cubicle |
| 149    | 2ND FL SERVER ROOM | AXIS M3045-V                  | Admin Fax                    | working     |              | Hesperia            | good              |
| 150    | Maint Server Room  | ARECONT AV1355AI              | E Parking By Gate            | working     |              | Hesperia            | wider new         |
| 151    | Maint Server Room  | AXIS Q6055E                   | PTZ Maint East Entrance      | working     |              | Hesperia            | good              |
| 152    | 2ND FL SERVER ROOM | AXIS Q3617                    | Admin W Main Parking         | working     |              | Hesperia            | ptz               |
| 153    | CNG SERVER ROOM    | ARECONT AV1355AI              | Money Room Southwest         | working     | yes          | Hesperia            | camera with audio |
| 146    | Maint Server Room  | AXIS F41                      | E Car Gate Entrance          | working     |              | Hesperia            | good              |
| 154    | PTP WIFI           | 33709-PVE                     | Maint Emp Parkling           | working     |              | Hesperia            | check wifi        |
| 155    | PTP WIFI           | 33709-PVE                     | Maint Emp Parkling           | working     |              | Hesperia            | check wifi        |
| 156    | PTP WIFI           | 33709-PVE                     | Maint Emp Parkling           | working     |              | Hesperia            | check wifi        |
|        |                    |                               |                              |             |              |                     |                   |
|        |                    |                               |                              |             |              |                     |                   |
|        |                    |                               |                              |             |              |                     |                   |
|        |                    |                               |                              |             |              |                     |                   |
|        |                    | ******NOT UPGRADING******     |                              |             |              |                     |                   |
|        |                    |                               |                              |             |              |                     |                   |
| NVR    | Maint Server Room  | DS-7716ni-14 16p(B)           | Maint Server Room            |             |              |                     |                   |
| D1     | Hickvision NVR     | DS-2CD2343G0-I New H.265+ 4MP | Camera 1                     | working     |              | Hesperia-Maintenace |                   |
| D2     | Hickvision NVR     | DS-2CD2343G0-I New H.265+ 4MP | Camera 2                     | working     |              | Hesperia-Maintenace |                   |
|        | Hickvision NVR     | DS-2CD2343G0-I New H.265+ 4MP | Camera 3                     | working     |              | Hesperia-Maintenace |                   |
|        | Hickvision NVR     | DS-2CD2343G0-I New H.265+ 4MP | Parts Storage Doors          | working     | Yes          | Hesperia-Maintenace |                   |
|        | Hickvision NVR     | DS-2CD2343G0-I New H.265+ 4MP | Bays 7-8                     | working     |              | Hesperia-Maintenace |                   |
|        | Hickvision NVR     | DS-2CD2343G0-I New H.265+ 4MP | Bays 9-10                    | working     |              | Hesperia-Maintenace |                   |
| D7     | Hickvision NVR     | DS-2CD2343G0-I New H.265+ 4MP | Tire stoirage                | working     |              | Hesperia-Maintenace |                   |
|        | Hickvision NVR     | DS-2CD2343G0-I New H.265+ 4MP | Tools Bays                   | working     |              | Hesperia-Maintenace |                   |
|        | Hickvision NVR     | DS-2CD2343G0-I New H.265+ 4MP | Tire Shop[                   | working     |              | Hesperia-Maintenace |                   |
|        | Hickvision NVR     | DS-2CD2343G0-I New H.265+ 4MP | Parts Storage Doors          | working     | Yes          | Hesperia-Maintenace |                   |
|        | Hickvision NVR     | DS-2CD2343G0-I New H.265+ 4MP | Outside Tire Shop            | working     |              | Hesperia-Maintenace |                   |
|        | Hickvision NVR     | DS-2CD2343G0-I New H.265+ 4MP | PIT                          | working     |              | Hesperia-Maintenace |                   |
|        | Hickvision NVR     |                               | North Pump                   |             |              |                     |                   |
| 2      | Hickvision NVR     |                               | South Pump                   |             |              |                     |                   |
|        |                    |                               | 11,14,15,16 check            |             |              |                     |                   |