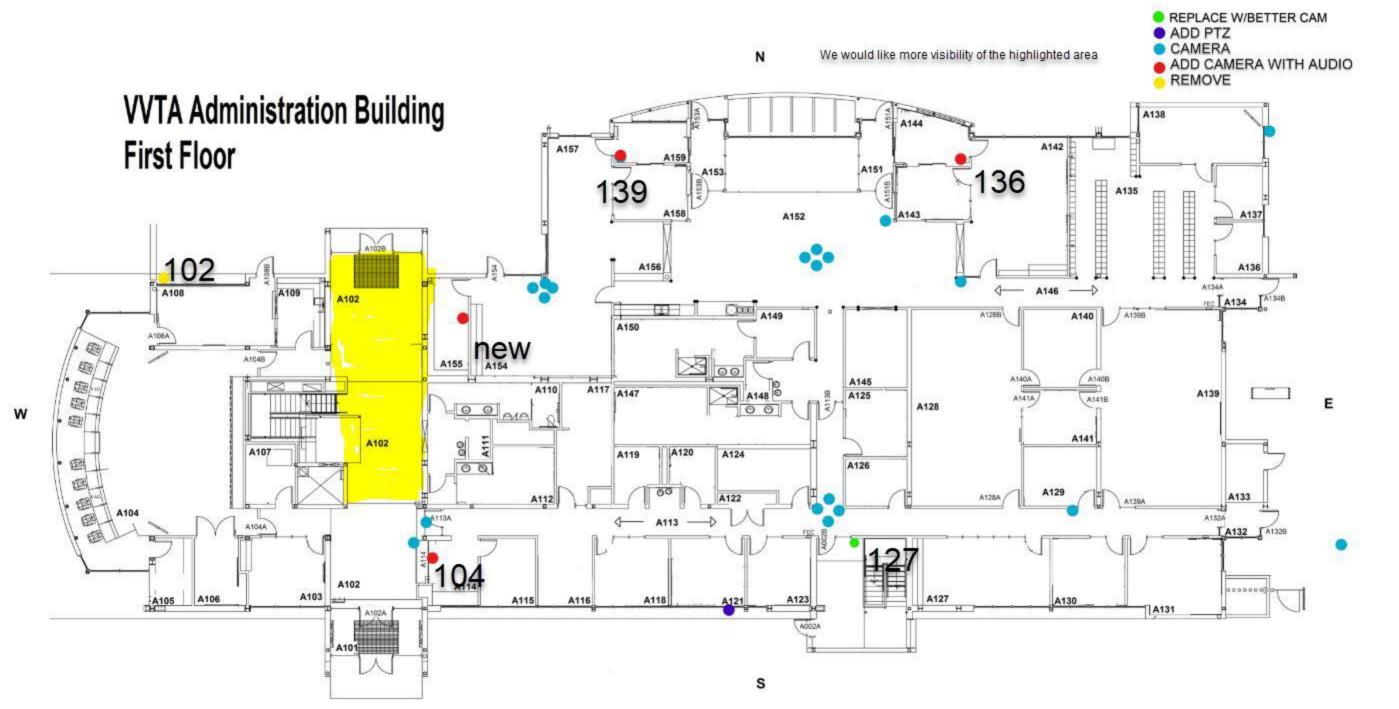

#### Hesperia Location (See Exhibit 1):

Please see the attached site map and camera listing with regard to the current status of cameras. Some cameras need to be replaced. The listing shows the kind of camera to replace the existing camera. VVTA is removing two of the cameras that we no longer need and will not be the responsibility of the Proposer for demolition.

| Number | Connection           | Model            | Location                          | Working     | <u>Audio</u> | <u>Facility</u> | <u>STATUS</u>                |
|--------|----------------------|------------------|-----------------------------------|-------------|--------------|-----------------|------------------------------|
| 101    | 2ND FL SERVER ROOM   | AV1355AI         | N.E. Admin Facing Parking Lot     | not working |              | Hesperia        | Check                        |
| 102    | CNG SERVER ROOM      | AV1355AI         | Fuel Island Public CNG            | working     |              | Hesperia        | Remove it                    |
| 103    | Maint Server Room    | AV1355M          | Maintenance Rean Exit Door        | working     |              | Hesperia        | good                         |
| 104    | 2ND FL SERVER ROOM   | ARECONT AV1355AI | Admin Reception                   | working     | yes          | Hesperia        | wider angle WITH AUDIO       |
| 105    | 2ND FL SERVER ROOM   | ARECONT AV1355AI | 1FL Entry SE                      | working     |              | Hesperia        | good                         |
| 106    | 2ND FL SERVER ROOM   | ARECONT AV1355AI | 1FL ENTRY NE                      | working     |              | Hesperia        | good                         |
| 107    | CNG SERVER ROOM      | ARECONT AV1355AI | Money Room Entrance               | working     |              | Hesperia        | good                         |
| 108    | 2ND FL SERVER ROOM   | ARECONT AV1355AI | S.W. Parking                      | working     |              | Hesperia        | wider angle                  |
| 109    | CNG SERVER ROOM      | ARECONT AV1355AI | Fuel Money Window                 | working     |              | Hesperia        | good                         |
| 110    | CNG SERVER ROOM      | ARECONT AV1355AI | Fuel Wash Above Sprinkler Riser   | working     |              | Hesperia        | wider angle                  |
| 112    | CNG SERVER ROOM      | ARECONT AV1355AI | Money Room Southwest              | working     | yes          | Hesperia        | camera with audio            |
| 113    | CNG SERVER ROOM      | ARECONT AV1355AI | N.E. Fuel Wash                    | working     |              | Hesperia        | wider more of right and wall |
| 114    | CNG SERVER ROOM      | ARECONT AV1355AI | N.W. Gate on E Street             | working     |              | Hesperia        | wider angle ir               |
| 115    | Maint Server Room    | ARECONT AV1355AI | S.E. Vehicle Gate                 | working     |              | Hesperia        | ir                           |
| 116    | 2ND FL SERVER ROOM   | ARECONT AV1355AI | OS SW Parking Closer to the build | working     |              | Hesperia        | wider                        |
| 117    | 3rd FL SERVER ROOM   | ARECONT AV1355AI | Upstairs staircase                | working     |              | Hesperia        | good                         |
| 118    | CNG SERVER ROOM      | AXIS Q6055E      | West Emergency Gate               | working     |              | Hesperia        | good                         |
| 119    | Maint Server Room    | AXIS Q6055E      | PTZ 1 East Middle wall            | working     |              | Hesperia        | good                         |
| 120    | CNG SERVER ROOM      | AXIS Q6055E      | PTZ Center of rear parking        | working     |              | Hesperia        | good                         |
| 121    | Maint Server Room/FR | AXIS Q6055E      | OS-SE Corner Parking Smoke Tree   | working     |              | Hesperia        | good                         |
| 122    | CNG SERVER ROOM/FR   | ARECONT AV1355AI | NE Corner on the wall             | working     |              | Hesperia        | wider                        |
|        | CNG SERVER ROOM/FR   | ARECONT AV1355AI | West Area                         | working     |              | Hesperia        | change angle                 |
| 124    | CNG SERVER ROOM      | ARECONT AV1355AI | East Middle Wall                  | working     |              | Hesperia        | good                         |
| 1251   | 2ND FL SERVER ROOM   | AXIS P3707-PE    | Fixed route Entrance              | working     |              | Hesperia        | good                         |
| 1252   | 2ND FL SERVER ROOM   | AXIS P3707-PE    | Fixed Route Video Room            | working     | yes          | Hesperia        | good                         |
| 1253   | 2ND FL SERVER ROOM   | AXIS P3707-PE    | Fixed Route Operations            | working     |              | Hesperia        | good                         |
| 1254   | 2ND FL SERVER ROOM   | AXIS P3707-PE    | Fixed Route Corner                | working     |              | Hesperia        | good                         |
| 126    | 2ND FL SERVER ROOM   | ARECONT AV1355AI | Front Lobby Entrance              | working     |              | Hesperia        | good                         |
| 127    | 2ND FL SERVER ROOM   | ARECONT AV1355AI | Stairwell Entrance                | working     |              | Hesperia        | new cam higher lux ir        |
| 128    | 2ND FL SERVER ROOM   | ARECONT AV1355AI | Lunch Room                        | working     |              | Hesperia        | good                         |
| 129    | CNG SERVER ROOM      | ARECONT AV1355AI | Vault South                       | working     |              | Hesperia        | good                         |
| 130    | CNG SERVER ROOM      | ARECONT AV1355AI | Vault North                       | working     |              | Hesperia        | good                         |
|        | . CNG SERVER ROOM    | ARECONT AV1355M  | E Street Fuel Station             | working     |              | Hesperia        | hd license plate ir          |
|        | Maint Server Room    | AXIS Q3617       | Maint Shop Employees              | working     |              | Hesperia        | good                         |
| 133    | Maint Server Room    | AXIS Q6055E      | SW Maint Shop Parking             | working     |              | Hesperia        | good                         |
|        | CNG SERVER ROOM      | AXIS Q3617       | Fuel Canopy                       | working     |              | Hesperia        | good                         |
| 135    | CNG SERVER ROOM      | AXIS P3364-L     | Fuel Station Restroom             | working     |              | Hesperia        | good                         |
| 136    | 2ND FL SERVER ROOM   | AXIS M3045-V     | ADA Dispatch                      | working     | YES          | Hesperia        | cam w audio                  |
| 1371   | . 2ND FL SERVER ROOM | AXIS P3707-PE    | Driver Break Room                 | working     |              | Hesperia        | good                         |
| 1372   | 2ND FL SERVER ROOM   | AXIS P3707-PE    | Driver Break Room                 | working     |              | Hesperia        | good                         |
| 1373   | 2ND FL SERVER ROOM   | AXIS P3707-PE    | Driver Break Room                 | working     |              | Hesperia        | good                         |
| 1374   | 2ND FL SERVER ROOM   | AXIS P3707-PE    | Driver Break Room                 | working     |              | Hesperia        | good                         |
|        | 2ND FL SERVER ROOM   | AXIS P3707-PE    | Admin 1FL East Hall               | working     |              | Hesperia        | good                         |
|        | 2ND FL SERVER ROOM   | AXIS P3707-PE    | Admin 1FL Stair Exit              | working     |              | Hesperia        | good                         |
| 1383   | 2ND FL SERVER ROOM   | AXIS P3707-PE    | Admin 1FL West Hall               | working     |              | Hesperia        | good                         |
|        | 2ND FL SERVER ROOM   | AXIS P3707-PE    | Admin 1FL North Hall              | working     |              | Hesperia        | good                         |

| Number | Connection         | Model                         | Location                     | Working     | <u>Audio</u> | Facility            | STATUS            |
|--------|--------------------|-------------------------------|------------------------------|-------------|--------------|---------------------|-------------------|
| 139    | 2ND FL SERVER ROOM | AXIS M3045-V                  | Fixed Dispatch room          | working     | YES          | Hesperia            | cam w/audio       |
| 140    | 2ND FL SERVER ROOM | AXIS M3045-V                  | 1FL Admin Hallway            | working     |              | Hesperia            | good              |
| 141    | PTP WIFI           | AXIS Q3617                    | SmokeTree Main Ent Driveway  | not working |              | Hesperia            | check wifi        |
| 1431   | 2ND FL SERVER ROOM | AXIS P3707-PE                 | 2nd FL East Admin            | working     |              | Hesperia            | good              |
| 1432   | 2ND FL SERVER ROOM | AXIS P3707-PE                 | 2nd FL East Admin            | working     |              | Hesperia            | good              |
| 1433   | 2ND FL SERVER ROOM | AXIS P3707-PE                 | 2nd FL East Admin            | working     |              | Hesperia            | good              |
| 1434   | 2ND FL SERVER ROOM | AXIS P3707-PE                 | 2nd FL East Admin            | working     |              | Hesperia            | good              |
| 144    | 2ND FL SERVER ROOM | AXIS M3045-V                  | 2FL Breakroom                | working     |              | Hesperia            | good              |
| 145    | CNG SERVER ROOM    | AXIS Q3617                    | SWFuel Station Canopy        | working     |              | Hesperia            | good              |
| 146    | Maint Server Room  | AXIS F41                      | E Car Gate Entrance          | working     |              | Hesperia            | cam ir            |
| 147    | PTP WIFI           | AXIS Q3617                    | Smoke Tree Employee Entrance | working     |              | Hesperia            | check wifi        |
| 1481   | 2ND FL SERVER ROOM | AXIS P3707-PE                 | 2nd FL Admin Lobby           | working     |              | Hesperia            | good              |
| 1482   | 2ND FL SERVER ROOM | AXIS P3707-PE                 | 2nd FL Admin Lobby           | working     |              | Hesperia            | good              |
| 1483   | 2ND FL SERVER ROOM | AXIS P3707-PE                 | 2nd FL Admin Lobby           | working     |              | Hesperia            | good              |
| 1484   | 2ND FL SERVER ROOM | AXIS P3707-PE                 | 2nd FL Admin Lobby           | working     |              | Hesperia            | black out cubicle |
| 149    | 2ND FL SERVER ROOM | AXIS M3045-V                  | Admin Fax                    | working     |              | Hesperia            | good              |
| 150    | Maint Server Room  | ARECONT AV1355AI              | E Parking By Gate            | working     |              | Hesperia            | wider new         |
| 151    | Maint Server Room  | AXIS Q6055E                   | PTZ Maint East Entrance      | working     |              | Hesperia            | good              |
| 152    | 2ND FL SERVER ROOM | AXIS Q3617                    | Admin W Main Parking         | working     |              | Hesperia            | ptz               |
| 153    | CNG SERVER ROOM    | ARECONT AV1355AI              | Money Room Southwest         | working     | yes          | Hesperia            | camera with audio |
| 146    | Maint Server Room  | AXIS F41                      | E Car Gate Entrance          | working     |              | Hesperia            | good              |
| 154    | PTP WIFI           | 33709-PVE                     | Maint Emp Parkling           | working     |              | Hesperia            | check wifi        |
| 155    | PTP WIFI           | 33709-PVE                     | Maint Emp Parkling           | working     |              | Hesperia            | check wifi        |
| 156    | PTP WIFI           | 33709-PVE                     | Maint Emp Parkling           | working     |              | Hesperia            | check wifi        |
|        |                    |                               |                              |             |              |                     |                   |
|        |                    |                               |                              |             |              |                     |                   |
|        |                    |                               |                              |             |              |                     |                   |
|        |                    |                               |                              |             |              |                     |                   |
|        |                    | ******NOT UPGRADING******     |                              |             |              |                     |                   |
|        |                    |                               |                              |             |              |                     |                   |
| NVR    | Maint Server Room  | DS-7716ni-14 16p(B)           | Maint Server Room            |             |              |                     |                   |
| D1     | Hickvision NVR     | DS-2CD2343G0-I New H.265+ 4MP | Camera 1                     | working     |              | Hesperia-Maintenace |                   |
| D2     | Hickvision NVR     | DS-2CD2343G0-I New H.265+ 4MP | Camera 2                     | working     |              | Hesperia-Maintenace |                   |
|        | Hickvision NVR     | DS-2CD2343G0-I New H.265+ 4MP | Camera 3                     | working     |              | Hesperia-Maintenace |                   |
|        | Hickvision NVR     | DS-2CD2343G0-I New H.265+ 4MP | Parts Storage Doors          | working     | Yes          | Hesperia-Maintenace |                   |
|        | Hickvision NVR     | DS-2CD2343G0-I New H.265+ 4MP | Bays 7-8                     | working     |              | Hesperia-Maintenace |                   |
|        | Hickvision NVR     | DS-2CD2343G0-I New H.265+ 4MP | Bays 9-10                    | working     |              | Hesperia-Maintenace |                   |
| D7     | Hickvision NVR     | DS-2CD2343G0-I New H.265+ 4MP | Tire stoirage                | working     |              | Hesperia-Maintenace |                   |
|        | Hickvision NVR     | DS-2CD2343G0-I New H.265+ 4MP | Tools Bays                   | working     |              | Hesperia-Maintenace |                   |
|        | Hickvision NVR     | DS-2CD2343G0-I New H.265+ 4MP | Tire Shop[                   | working     |              | Hesperia-Maintenace |                   |
|        | Hickvision NVR     | DS-2CD2343G0-I New H.265+ 4MP | Parts Storage Doors          | working     | Yes          | Hesperia-Maintenace |                   |
|        | Hickvision NVR     | DS-2CD2343G0-I New H.265+ 4MP | Outside Tire Shop            | working     |              | Hesperia-Maintenace |                   |
|        | Hickvision NVR     | DS-2CD2343G0-I New H.265+ 4MP | PIT                          | working     |              | Hesperia-Maintenace |                   |
|        | Hickvision NVR     |                               | North Pump                   |             |              |                     |                   |
| 2      | Hickvision NVR     |                               | South Pump                   |             |              |                     |                   |
|        |                    |                               | 11,14,15,16 check            |             |              |                     |                   |