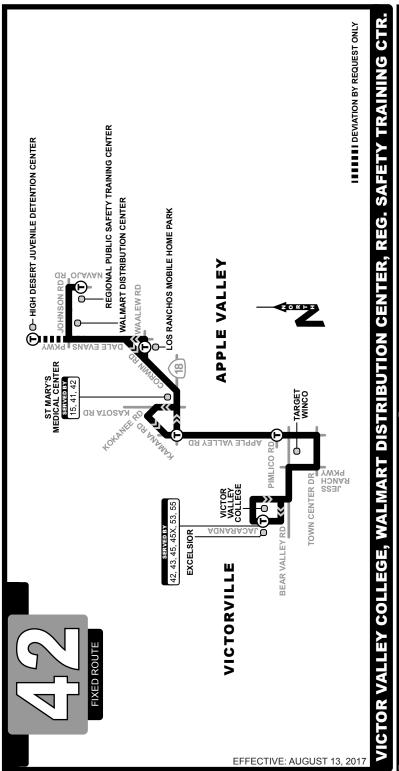

| Vote Valley         Application                                                                                                                                                                                                                                                                                                                                                                                                                                                                                                                                                                                                                                                                              | ΪΛ         | CIOKV      | VICIUR VALLEY COLLE        | EGE TO SAFET           | TY TRAINING           | CENIER                 | SAF                    | EITIKAINI                 | IG CENIER             | IO VICIOR VE              | ALLET COLLE                | EGE                      |
|------------------------------------------------------------------------------------------------------------------------------------------------------------------------------------------------------------------------------------------------------------------------------------------------------------------------------------------------------------------------------------------------------------------------------------------------------------------------------------------------------------------------------------------------------------------------------------------------------------------------------------------------------------------------------------------------------------------------------------------------------------------------------------------------------------------------------------------------------------------------------------------------------------------------------------------------------------------------------------------------------------------------------------------------------------------------------------------------------------------------------------------------------------------------------------------------------------------------------------------------------------------------------------------------------------------------------------------------------------------------------------------------------------------------------------------------------------------------------------------------------------------------------------------------------------------------------------------------------------------------------------------------------------------------------------------------------------------------------------------------------------------------------------------------------------------------------------------------------------------------------------------------------------------------------------------------------------------------------------------------------------------------------------------------------------------------------------------------------------------------------|------------|------------|----------------------------|------------------------|-----------------------|------------------------|------------------------|---------------------------|-----------------------|---------------------------|----------------------------|--------------------------|
| 6.46         7.04         7.14         6.29         6.88         7.48         7.03         7.17         7.17         7.17         7.17         7.17         7.17         7.17         7.17         7.17         7.17         7.17         7.17         7.17         7.17         7.17         7.17         7.17         7.17         7.17         7.17         7.17         7.17         7.17         7.17         7.17         7.17         7.17         7.17         7.17         7.17         7.17         7.17         7.17         7.17         7.17         7.17         7.17         7.17         7.17         7.17         7.17         7.17         7.17         7.17         7.17         7.17         7.17         7.17         7.17         7.17         7.17         7.17         7.17         7.17         7.17         7.17         7.17         7.17         7.17         7.17         7.17         7.17         7.17         7.17         7.17         7.17         7.17         7.17         7.17         7.17         7.17         7.17         7.17         7.17         7.17         7.17         7.17         7.17         7.17         7.17         7.17         7.17         7.17         7.17         7.17 <td< th=""><th>≥<br/>SgC</th><th>tor Valley</th><th>Apple Valley Rd<br/>Pimlico</th><th>Apple Valley<br/>Hwy 18</th><th>Waalew<br/>Los Ranchos</th><th>ARRIVE Training Center</th><th>DEPART Training Center</th><th>Juvenile<br/>Detention Ctr</th><th>Waalew<br/>Los Ranchos</th><th>Apple Valley Rd<br/>Hwv 18</th><th>Apple Valley Rd<br/>Pimlico</th><th>Victor Valley<br/>College</th></td<>                                                                                                                                                                                                                                                                                                                                                                                                                                                                                       | ≥<br>SgC   | tor Valley | Apple Valley Rd<br>Pimlico | Apple Valley<br>Hwy 18 | Waalew<br>Los Ranchos | ARRIVE Training Center | DEPART Training Center | Juvenile<br>Detention Ctr | Waalew<br>Los Ranchos | Apple Valley Rd<br>Hwv 18 | Apple Valley Rd<br>Pimlico | Victor Valley<br>College |
| 4.6         8.04         8.15         8.25         8.73         8.48         8.48         8.17           9.46         8.04         8.15         8.25         8.29         8.23         8.48         9.03         9.17           9.46         10.04         11.04         11.04         11.04         11.04         11.04         11.04         11.04         11.04         11.04         11.04         11.04         11.04         11.04         11.04         11.04         11.04         11.04         11.04         11.04         11.04         11.04         11.04         11.04         11.04         11.04         11.04         11.04         11.04         11.04         11.04         11.04         11.04         11.04         11.04         11.04         11.04         11.04         11.04         11.04         11.04         11.04         11.04         11.04         11.04         11.04         11.04         11.04         11.04         11.04         11.04         11.04         11.04         11.04         11.04         11.04         11.04         11.04         11.04         11.04         11.04         11.04         11.04         11.04         11.04         11.04         11.04         11.04         11.04         11.                                                                                                                                                                                                                                                                                                                                                                                                                                                                                                                                                                                                                                                                                                                                                                                                                                                                       |            |            |                            |                        |                       |                        | 6.59<br>*              | * 6:38                    | 6.48                  | 7:03                      | 7:17                       | 7:25                     |
| 746         80.04         81.6         9.25         * 8.29         * 8.88         9.48         10.03         10.17           10.04         10.04         10.15         10.25         * 10.29         * 10.38         10.04         10.17           11.46         11.04         11.04         11.02         * 10.29         * 10.38         10.48         10.03         10.17           11.46         11.04         11.04         11.02         * 11.29         * 11.28         * 11.24         11.17           11.46         11.04         11.04         11.04         11.04         11.04         11.17           11.46         11.04         11.04         11.05         * 11.29         * 11.29         * 11.29         * 11.29         * 11.29         * 11.29         * 11.29         * 11.29         * 11.29         * 11.29         * 11.29         * 11.29         * 11.29         * 11.29         * 11.29         * 11.29         * 11.29         * 11.29         * 11.29         * 11.29         * 11.29         * 11.29         * 11.29         * 11.29         * 11.29         * 11.29         * 11.29         * 11.29         * 11.29         * 11.29         * 11.29         * 11.29         * 11.29         * 11.29         * 11.29         * 11.29                                                                                                                                                                                                                                                                                                                                                                                                                                                                                                                                                                                                                                                                                                                                                                                                                                                           |            | 6:30       | 6:46                       | 7:04                   | 7:15                  | 7:25                   | * 7:29                 | * 7:38                    | 7:48                  | 8:03                      | 8:17                       | 8.25                     |
| 846         904         915         9.25         9.36         9.48         1007           946         10.04         10.15         10.29         * 10.29         * 10.36         10.48         11.03         11.17           11.04         11.04         11.04         11.26         11.26         * 10.29         * 10.39         * 11.38         11.04         11.07           11.46         11.04         11.04         11.26         11.26         * 10.29         * 10.38         11.48         11.03         11.17           2.46         2.04         2.15         2.25         * 2.29         * 1.38         1.48         4.03         4.17           4.46         5.04         5.15         5.25         * 5.29         * 5.38         5.48         4.03         4.17           6.46         7.04         7.15         6.29         6.38         6.48         7.03         7.17           6.46         5.04         5.15         6.29         6.38         6.48         8.03         8.17           6.46         5.04         5.15         6.29         6.38         7.48         8.03         9.17           6.46         5.04         5.15         6.25         6.                                                                                                                                                                                                                                                                                                                                                                                                                                                                                                                                                                                                                                                                                                                                                                                                                                                                                                                                                 |            | 7:30       | 7:46                       | 8:04                   | 8:15                  | 8:25                   | * 8:29                 | *<br>8:38                 | 8:48                  | 9:03                      | 9:17                       | 9:25                     |
| 10.46   11.04   11.05   11.029   11.03   11.048   11.051   11.074   11.074   11.074   11.074   11.074   11.074   11.074   11.074   11.074   11.074   11.074   11.074   11.074   11.074   11.074   11.074   11.074   11.074   11.074   11.074   11.074   11.074   11.074   11.074   11.074   11.074   11.074   11.074   11.074   11.074   11.074   11.074   11.074   11.074   11.074   11.074   11.074   11.074   11.074   11.074   11.074   11.074   11.074   11.074   11.074   11.074   11.074   11.074   11.074   11.074   11.074   11.074   11.074   11.074   11.074   11.074   11.074   11.074   11.074   11.074   11.074   11.074   11.074   11.074   11.074   11.074   11.074   11.074   11.074   11.074   11.074   11.074   11.074   11.074   11.074   11.074   11.074   11.074   11.074   11.074   11.074   11.074   11.074   11.074   11.074   11.074   11.074   11.074   11.074   11.074   11.074   11.074   11.074   11.075   11.075   11.075   11.075   11.075   11.075   11.075   11.075   11.075   11.075   11.075   11.075   11.075   11.075   11.075   11.075   11.075   11.075   11.075   11.075   11.075   11.075   11.075   11.075   11.075   11.075   11.075   11.075   11.075   11.075   11.075   11.075   11.075   11.075   11.075   11.075   11.075   11.075   11.075   11.075   11.075   11.075   11.075   11.075   11.075   11.075   11.075   11.075   11.075   11.075   11.075   11.075   11.075   11.075   11.075   11.075   11.075   11.075   11.075   11.075   11.075   11.075   11.075   11.075   11.075   11.075   11.075   11.075   11.075   11.075   11.075   11.075   11.075   11.075   11.075   11.075   11.075   11.075   11.075   11.075   11.075   11.075   11.075   11.075   11.075   11.075   11.075   11.075   11.075   11.075   11.075   11.075   11.075   11.075   11.075   11.075   11.075   11.075   11.075   11.075   11.075   11.075   11.075   11.075   11.075   11.075   11.075   11.075   11.075   11.075   11.075   11.075   11.075   11.075   11.075   11.075   11.075   11.075   11.075   11.075   11.075   11.075   11.075   11.075   11.075   11.075   11.075   11.07 |            | 8:30       | 8:46                       | 9:04                   | 9:15                  | 9:25                   | \$ 9:29                | * 9:38                    | 9:48                  | 10:03                     | 10:17                      | 10:25                    |
| 10-66   11.04   11.15   11.25   11.29   11.38   11.48   11.03   11.17     11.46                                                                                                                                                                                                                                                                                                                                                                                                                                                                                                                                                                                                                                                                                                                                                                                                                                                                                                                                                                                                                                                                                                                                                                                                                                                                                                                                                                                                                                                                                                                                                                                                                                                                                                                                                                                                                                                                                                                                                                                                                                              | ٠ <i>,</i> | 9:30       | 9:46                       | 10:04                  | 10:15                 | 10:25                  | * 10:29                | * 10:38                   | 10:48                 | 11:03                     | 11:17                      | 11:25                    |
| 11-46   12-04   12-15   12-25   12-29   1-2-38   1-2-48   2-103   2-17     12-46                                                                                                                                                                                                                                                                                                                                                                                                                                                                                                                                                                                                                                                                                                                                                                                                                                                                                                                                                                                                                                                                                                                                                                                                                                                                                                                                                                                                                                                                                                                                                                                                                                                                                                                                                                                                                                                                                                                                                                                                                                             |            | 10:30      | 10:46                      | 1:04                   | 11:15                 | 11:25                  | * 11:29                | * 11:38                   | 11:48                 | 12:03                     | 12:17                      | 12:25                    |
| 12.46         1.04         1.15         1.25         * 1.38         1.48         2.03         2.17           2.46         2.04         2.15         2.25         * 2.29         * 2.38         2.48         3.03         3.17           2.46         3.04         3.15         4.25         * 5.29         * 5.38         5.48         6.03         6.17           4.46         5.04         5.15         5.25         * 5.29         * 5.38         5.48         6.03         6.17           6.46         5.04         6.15         6.25         * 6.29         * 6.38         6.48         7.03         7.17           6.46         7.04         8.15         7.25         * 7.29         * 7.38         7.48         8.03         8.17           7.46         8.04         8.15         8.25         * 8.29         * 8.38         8.48         9.03         9.17           8.46         9.04         9.15         9.25         * 8.29         * 8.38         8.48         9.03         9.17           10.46         1.04         10.15         10.25         * 10.29         * 10.38         10.48         11.04           11.46         2.04         11.16         11.2                                                                                                                                                                                                                                                                                                                                                                                                                                                                                                                                                                                                                                                                                                                                                                                                                                                                                                                                                 |            | 11:30      | 11:46                      | 12:04                  | 12:15                 | 12:25                  | *12:29                 | *12:38                    | 12:48                 | 1:03                      | 1:17                       | 1:25                     |
| 2.64         2.16         2.26         * 2.29         * 2.38         2.48         4.03         4.17           2.46         5.04         4.16         6.26         * 4.29         * 4.38         4.48         4.03         4.17           3.46         5.04         5.16         5.26         * 6.29         * 6.38         6.48         7.03         6.17           5.46         6.04         6.16         6.26         * 6.29         * 6.38         6.48         7.03         6.17           6.46         6.04         6.16         6.26         * 6.29         * 6.38         6.48         7.03         6.17           7.46         8.04         8.16         8.29         * 7.38         7.48         8.03         8.17           7.46         8.04         9.15         8.29         * 7.38         7.48         9.03         9.17           7.46         8.04         9.15         8.29         * 8.28         8.48         9.03         9.17           7.46         8.04         9.15         8.29         * 8.28         8.48         9.03         9.17           1.04         11.04         11.16         10.25         * 10.29         * 10.38         11.48                                                                                                                                                                                                                                                                                                                                                                                                                                                                                                                                                                                                                                                                                                                                                                                                                                                                                                                                                       | Ī          | 12:30      | 12:46                      | 1:04                   | 1:15                  | 1:25                   | * 1:29                 | * 1:38                    | 1:48                  | 2:03                      | 2:17                       | 2:52                     |
| 2.46         3.04         3:16         3.25         * 3.38         3.34         4.03         4.17           4.46         5:04         6:16         6:25         * 6:29         * 6:38         6:48         6:03         6:17           6:46         7:04         6:16         6:25         * 6:29         * 6:38         6:48         6:03         6:17           6:46         7:04         6:16         6:25         * 6:29         * 6:38         6:48         6:03         6:17           6:46         7:04         8:16         8:25         * 6:29         * 6:38         6:48         8:03         8:17           7:46         8:04         9:16          * 7:29         * 7:38         7:48         8:03         8:17           7:46         9:04         10:16         10:25         * 10:29         * 10:38         10:48         10:17           1146         11:04         11:15         11:25         * 10:29         * 10:38         10:48         10:17           1146         12:04         11:25         * 12:29         * 10:38         10:48         10:17           1148         12:04         12:25         * 12:29         * 13:38         12:48 <td></td> <td>1:30</td> <td>1:46</td> <td>2:04</td> <td>2:15</td> <td>2:25</td> <td>* 2:29</td> <td>* 2:38</td> <td>2:48</td> <td>3:03</td> <td>3:17</td> <td>3:25</td>                                                                                                                                                                                                                                                                                                                                                                                                                                                                                                                                                                                                                                                                                                                                                                                |            | 1:30       | 1:46                       | 2:04                   | 2:15                  | 2:25                   | * 2:29                 | * 2:38                    | 2:48                  | 3:03                      | 3:17                       | 3:25                     |
| 3.46         4.04         4.15         4.25         * 4.29         * 4.38         4.48         5.03         5.17           4.46         5.04         6.15         6.25         * 6.29         * 6.38         6.48         7.03         7.17           6.46         6.04         6.16         6.25         * 6.29         * 6.38         6.48         7.03         7.17           7.66         7.16         7.25         * 7.29         * 7.38         7.48         8.03         8.17           7.76         8.16         8.15         * 7.29         * 7.38         7.48         8.03         8.17           7.76         8.16         9.15         9.25         * 9.29         * 8.38         8.48         9.03         9.17           7.46         8.04         9.15         9.25         * 9.29         * 10.38         10.48         10.17           1.04         11.04         11.12         11.25         * 11.29         * 11.38         11.48         11.17           1.04         11.04         11.12         * 12.29         * 8.29         * 8.89         2.48         9.03         9.17           1.46         12.04         11.25         * 12.29         * 12.38                                                                                                                                                                                                                                                                                                                                                                                                                                                                                                                                                                                                                                                                                                                                                                                                                                                                                                                                               |            | 2:30       | 2:46                       | 3:04                   | 3:15                  | 3:25                   | * 3:29                 | * 3:38                    | 3:48                  | 4:03                      | 4:17                       | 4:25                     |
| 446         5:04         5:15         5:26         * 5:29         * 5:38         5:48         6:03         6:17           6:46         7:04         6:16         6:25         * 6:29         * 6:38         7:48         7:03         7:17           6:46         7:04         7:15         7:29         * 7:38         7:48         8:03         8:17           8:46         9:04         9:16         8:25         * 8:29         * 8:38         8:48         9:03         9:17           7:46         8:04         8:16         8:25         * 8:29         * 8:38         8:48         9:03         9:17           8:46         9:04         10:04         10:15         10:25         * 10:29         * 10:38         10:48         10:03         9:17           10:46         10:04         10:15         10:25         * 10:29         * 10:38         10:48         10:03         10:17           11:46         10:04         10:15         10:25         * 10:29         * 10:38         10:48         10:03         10:17           11:46         10:04         10:16         10:25         * 10:29         * 10:38         10:48         10:03         10:17           11:                                                                                                                                                                                                                                                                                                                                                                                                                                                                                                                                                                                                                                                                                                                                                                                                                                                                                                                                        |            | 3:30       | 3:46                       | 4:04                   | 4:15                  | 4:25                   | * 4:29                 | * 4:38                    | 4:48                  | 5:03                      | 5:17                       | 5:25                     |
| 6:16         6:16         6:26         * 6:29         * 6:38         6:48         7:03         7:17           7:46         8:04         7:16         7:25         * 7:29         * 6:38         6:48         7:03         7:17           7:46         8:04         8:16         8:25         * 8:29         * 8:38         8:48         9:03         9:17           7:46         8:04         8:16         8:25         * 8:29         * 8:38         8:48         9:03         9:17           7:46         8:04         8:16         8:25         * 8:29         * 8:38         8:48         9:03         9:17           10:46         11:04         11:15         10:25         * 10:29         * 10:38         10:03         10:17           11:46         11:04         11:15         11:25         * 11:29         * 11:38         11:48         10:03         10:17           11:46         11:04         11:15         11:25         * 11:29         * 11:38         11:48         10:03         10:17           11:46         11:04         11:15         11:25         * 11:29         * 11:38         11:48         10:03         10:17           11:46         11:04         <                                                                                                                                                                                                                                                                                                                                                                                                                                                                                                                                                                                                                                                                                                                                                                                                                                                                                                                                    | 1          | 4:30       | 4:46                       | 5:04                   | 5:15                  | 5:25                   | * 5:29                 | * 5:38                    | 5:48                  | 6:03                      | 6:17                       | 6:25                     |
| 6:46         7:04         7:15         7:25         * 7:36         7:48         8:03         8:17           8:46         9:04         9:15                                                                                                                                                                                                                                                                                                                                                                                                                                                                                                                                                                                                                                                                                                                                                                                                                                                                                                                                                                                                                                                                                                                                                                                                                                                                                                                                                                                                                                                                                                                                                                                                                                                                                                                                                                                                                                                                                                                                                                                   |            | 5:30       | 5:46                       | 6:04                   | 6:15                  | 6:25                   | * 6:29                 | * 6.38                    | 6:48                  | 7:03                      | 71.17                      | 7:25                     |
| 7:46         8:04         8:15         *8:29         * 8:38         8:48         9:03         9:17           8:46         9:04         9:15                7:46         8:04         8:15         8:25         * 8:38         8:48         9:03         9:17           7:46         8:04         9:15         9:25         * 9:29         * 9:38         9:48         10:03         9:17           10:46         10:04         10:15         10:25         * 10:29         * 10:38         10:17           10:46         12:04         12:15         12:25         * 10:29         * 10:38         11:17           11:46         12:04         11:15         12:25         * 10:29         * 10:38         11:17           11:46         12:04         11:15         11:25         * 10:29         * 10:38         11:17           11:46         12:04         2:16         2:25         * 2:29         * 2:38         3:48         10:03         11:17           11:46         12:04         4:15         4:25         * 2:29         * 2:38         2:48         5:03         5:17           2:46         5:04<                                                                                                                                                                                                                                                                                                                                                                                                                                                                                                                                                                                                                                                                                                                                                                                                                                                                                                                                                                                                            |            | 6:30       | 6:46                       | 7:04                   | 7:15                  | 7:25                   | * 7:29                 | * 7:38                    | 7:48                  | 8:03                      | 8:17                       | 8:25                     |
| 8:46         9:04         9:15                                                                                                                                                                                                                                                                                                                                                                                                                                                                                                                                                                                                                                                                                                                                                                                                                                                                                                                                                                                                                                                                                                                                                                                                                                                                                                                                                                                                                                                                                                                                                                                                                                                                                                                                                                                                                                                                                                                                                                                                                                                                                               |            | 7:30       | 7:46                       | 8:04                   | 8:15                  | 8:25                   | * 8.29                 | * 8:38                    | 8:48                  | 9:03                      | 9:17                       | 9:52                     |
| 7.46         8.04         8.15         * 7:29         * 7:38         7:48         8:03         8:17           7.46         8.04         8.15         8.25         * 8:29         * 8:38         8:48         9:03         9:17           8.46         9:04         9:15         9:25         * 9:38         10:48         10:03         10:17           9:46         10:04         10:15         10:29         * 10:38         10:48         11:03         11:17           10:46         11:04         11:15         11:25         * 11:29         * 11:38         11:48         12:03         12:17           11:46         2:04         2:15         2:25         * 2:29         * 2:38         2:48         3:03         3:17           2:46         3:04         3:15         3:25         * 2:29         * 2:38         2:48         5:03         6:17           4:46         5:04         6:15         6:25         * 5:29         * 5:38         5:48         6:03         6:17           6:46         5:04         6:15         5:25         * 5:29         * 5:38         5:48         6:03         6:17           6:46         5:04         6:15         5:25                                                                                                                                                                                                                                                                                                                                                                                                                                                                                                                                                                                                                                                                                                                                                                                                                                                                                                                                                      |            | 8:30       | 8:46                       | 9:04                   | 9:15                  |                        |                        |                           |                       |                           |                            |                          |
| 7:46         8:04         8:15         8:25         * 8:29         * 8:38         8:48         9:03         9:17           8:46         9:04         9:15         9:25         * 9:29         * 8:38         9:48         10:03         10:17           10:46         11:04         11:15         11:25         * 10:29         * 11:38         11:48         10:03         10:17           11:46         12:04         12:15         12:25         * 12:29         * 12:38         12:48         10:03         11:17           11:46         2:04         2:15         2:25         * 2:38         2:48         4:03         4:17           2:46         3:04         3:15         3:25         * 3:29         * 3:38         3:48         4:03         4:17           4:46         5:04         6:15         6:25         * 5:29         * 6:38         6:48         7:03         5:17           5:46         7:04         7:15         7:25         * 7:29         * 7:38         7:48         8:03         8:17           10:46         10:04         10:15         10:25         * 7:29         * 7:38         7:48         8:03         9:17           5:46         5:04                                                                                                                                                                                                                                                                                                                                                                                                                                                                                                                                                                                                                                                                                                                                                                                                                                                                                                                                               |            |            |                            |                        |                       |                        | 7.20                   |                           | 7.48                  | 8.03                      | 8.17                       | 8.25                     |
| 8.46         9.04         9.15         9.25         * 9.29         * 9.38         9.48         10.03         10.17           9.46         110.04         110.15         10.25         * 10.29         * 10.38         10.48         11.03         11.17           10.46         11.04         11.15         11.25         * 11.29         * 10.38         11.48         11.03         11.17           11.46         11.04         11.15         11.25         * 11.29         * 12.38         12.48         11.03         11.17           11.46         21.04         21.15         21.25         * 21.29         * 21.38         21.48         21.03         21.7           21.46         31.04         41.15         41.25         * 41.29         * 41.38         41.48         41.03         41.17           21.46         51.04         51.56         * 51.29         * 51.38         51.48         61.03         61.7           51.46         61.04         61.16         61.26         * 51.29         * 51.38         61.48         71.03         11.17           51.46         51.04         51.56         * 51.29         * 61.38         61.48         61.7         61.7           61.46 <td></td> <td>7.30</td> <td>7.46</td> <td>8:04</td> <td>8.15</td> <td>8.25</td> <td>8.29</td> <td></td> <td>8.48</td> <td>0.6</td> <td>00:17</td> <td>9.25</td>                                                                                                                                                                                                                                                                                                                                                                                                                                                                                                                                                                                                                                                                                                                                                          |            | 7.30       | 7.46                       | 8:04                   | 8.15                  | 8.25                   | 8.29                   |                           | 8.48                  | 0.6                       | 00:17                      | 9.25                     |
| 9.46         10:04         10:15         *10:25         *10:29         *10:38         10:48         11:03         11:17           10:46         11:04         11:15         11:25         *11:29         *11:38         11:48         12:03         12:17           10:46         11:04         11:15         12:25         *12:29         *13:8         11:48         12:03         12:17           12:46         2:04         2:15         2:25         *2:29         *2:38         2:48         2:03         2:17           2:46         3:04         3:15         3:25         *2:29         *2:38         2:48         3:03         3:17           4:46         5:04         6:15         6:25         *6:29         *6:38         6:48         7:03         7:17           5:46         5:04         6:15         6:25         *6:29         *6:38         6:48         7:03         7:17           6:46         7:04         8:15         7:25         *7:29         *7:38         7:48         8:17           7:46         8:04         8:15         7:25         *7:29         *7:38         7:48         8:03         8:17           7:46         9:04         9:1                                                                                                                                                                                                                                                                                                                                                                                                                                                                                                                                                                                                                                                                                                                                                                                                                                                                                                                                                 |            | 8:30       | 8.46                       | 40.6                   | 9.7                   | 9.25                   | 62.6                   |                           | 9.48                  | 10:03                     | 10:17                      | 10.25                    |
| 10:46         11:04         11:15         11:25         *11:29         *11:38         11:48         12:17           11:46         12:04         12:15         *12:25         *12:38         11:48         1:03         1:17           11:46         2:04         2:15         *2:29         *2:38         12:48         1:03         1:17           2:46         2:04         2:15         *2:29         *2:38         2:48         3:03         2:17           2:46         2:04         2:15         *2:29         *2:38         2:48         4:17           3:46         4:04         4:15         4:25         *2:29         *2:38         2:48         4:17           4:46         5:04         6:15         6:25         *6:29         *6:38         6:48         7:03         7:17           5:46         6:04         6:15         6:25         *6:29         *6:38         6:48         7:03         6:17           5:46         6:04         6:15         6:25         *6:29         *6:38         6:48         7:03         7:17           6:46         7:04         8:15 <td></td> <td>9:30</td> <td>9.46</td> <td>10:01</td> <td>10:15</td> <td>10:25</td> <td>* 10.29</td> <td>* 10.38</td> <td>10:48</td> <td>11:03</td> <td>11.17</td> <td>11:25</td>                                                                                                                                                                                                                                                                                                                                                                                                                                                                                                                                                                                                                                                                                                                                                                                                                                                        |            | 9:30       | 9.46                       | 10:01                  | 10:15                 | 10:25                  | * 10.29                | * 10.38                   | 10:48                 | 11:03                     | 11.17                      | 11:25                    |
| 11:46         12:04         12:15         *12:29         *12:38         12:48         1:03         1:17           12:46         1:04         1:15         *1:29         *1:38         1:48         2:03         2:17           2:46         2:04         2:15         2:25         *2:39         *2:38         2:48         3:03         3:17           2:46         3:04         4:15         4:25         *4:29         *4:38         4:48         5:03         5:17           4:46         5:04         6:15         6:25         *6:38         6:48         7:03         7:17           5:46         6:04         6:15         6:25         *5:29         *5:38         5:48         6:03         6:17           6:46         7:04         7:15         7:29         *7:38         7:48         8:03         8:17           7:46         8:04         8:15                                -                                                                                                                                                                                                                                                                                                                                                                                                                                                                                                                                                                                                                                                                                                                                                                                                                                                                                                                                                                                                                                                                                                                                                                                                                              |            | 0:30       | 10:46                      | 107                    | 11:15                 | 11:25                  | * 11:29                | * 11:38                   | 11:48                 | 12:03                     | 12:17                      | 12:25                    |
| 12.46         1:04         1:15         *1:29         *1:38         1:48         2:03         2:17           2:46         2:04         2:15         3:25         *2:29         *2:38         2:48         3:03         3:17           2:46         3:04         3:25         *2:29         *2:38         2:48         3:03         3:17           2:46         4:04         4:15         4:25         *4:29         *4:38         4:48         5:07         5:17           4:46         5:04         5:15         6:25         *6:29         *6:38         6:48         7:03         7:17           6:36         6:15         6:25         *6:29         *6:38         6:48         7:03         7:17           6:36         6:15         6:25         *6:29         *6:38         6:48         7:03         7:17           7:46         7:04         7:15         7:25         *7:38         7:38         7:03         7:17           8:46         9:04         9:15         9:25         *9:29         *9:38         9:48         10:03         10:17           10:46         10:04         10:15         10:25         *10:29         *1:38         12:48 <t< td=""><td></td><td>11:30</td><td>11:46</td><td>12:04</td><td>12:15</td><td>12:25</td><td>*12:29</td><td>*12:38</td><td>12:48</td><td>1:03</td><td>1:17</td><td>1:25</td></t<>                                                                                                                                                                                                                                                                                                                                                                                                                                                                                                                                                                                                                                                                                                                                                                               |            | 11:30      | 11:46                      | 12:04                  | 12:15                 | 12:25                  | *12:29                 | *12:38                    | 12:48                 | 1:03                      | 1:17                       | 1:25                     |
| 1:46         2:04         2:15         2:25         * 2:39         * 2:38         2:48         3:03         3:17           2:46         3:04         3:15         3:25         * 3:29         * 3:38         3:48         4:03         4:17           4:46         5:04         5:15         5:25         * 5:29         * 5:38         5:48         6:03         6:17           5:46         5:04         5:15         5:25         * 6:29         * 6:38         6:48         7:03         7:17           6:46         7:04         7:15         7:25         * 7:29         * 7:38         7:48         8:03         8:17           6:46         7:04         7:15         7:25         * 7:29         * 7:38         7:48         8:07         8:17           7:46         8:04         8:15                                                                                                                                                                                                                                                                                                                                                                                                                                                                                                                                                                                                                                                                                                                                                                                                                                                                                                                                                                                                                                                                                                                                                                                                                                                                                                                             | Ī          | 2:30       | 12:46                      | 1:04                   | 1:15                  | 1:25                   | * 1:29                 | * 1:38                    | 1:48                  | 2:03                      | 2:17                       | 2:52                     |
| 2:46         3:04         3:15         3:25         * 3:38         3:48         4:03         4:17           4:46         4:16         4:25         * 4:29         * 4:38         4:48         5:03         5:17           4:46         5:04         5:15         5:25         * 6:29         * 6:38         6:48         7:03         6:17           5:46         6:04         6:15         6:25         * 6:29         * 6:38         6:48         7:03         7:17           6:46         7:04         7:15         7:25         * 7:29         * 7:38         7:48         8:03         8:17           7:46         8:04         8:15          * 7:29         * 7:38         7:48         8:03         8:17              * 8:29         * 8:38         8:48         9:03         9:17           9:46         10:04         10:15         11:25         * 11:29         * 10:38         11:3         11:17           11:46         12:04         11:15         11:25         * 11:29         * 12:38         1:48         2:03         2:17           11:46         2:04         2:15         2:25         * 2:38 <td< td=""><td></td><td>1:30</td><td>1:46</td><td>2:04</td><td>2:15</td><td>2:25</td><td>* 2:29</td><td>* 2:38</td><td>2:48</td><td>3:03</td><td>3:17</td><td>3:25</td></td<>                                                                                                                                                                                                                                                                                                                                                                                                                                                                                                                                                                                                                                                                                                                                                                                                                           |            | 1:30       | 1:46                       | 2:04                   | 2:15                  | 2:25                   | * 2:29                 | * 2:38                    | 2:48                  | 3:03                      | 3:17                       | 3:25                     |
| 3:46         4:04         4:15         4:25         * 4:38         4:48         5:03         5:17           4:46         5:04         6:15         6:25         * 5:29         * 5:38         6:48         6:03         6:17           5:46         6:04         6:15         6:25         * 5:29         * 5:38         6:48         7:03         7:17           6:46         7:04         7:15         7:29         * 7:38         7:48         8:03         8:17           7:46         8:04         8:15                                                            <                                                                                                                                                                                                                                                                                                                                                                                                                                                                                                                                                                                                                                                                                                                                                                                                                                                                                                                                                                                                                                                                                                                                                                                                                                                                                                                                                                                                                                                                                                                                                    | - 1        | 2:30       | 2:46                       | 3:04                   | 3:15                  | 3:25                   | * 3:29                 | * 3:38                    | 3:48                  | 4:03                      | 4:17                       | 4:25                     |
| 4:46         5:04         5:15         5:25         * 5:29         * 5:38         5:48         6:03         6:17           6:14         6:15         6:25         * 6:29         * 6:38         6:48         7:03         7:17           6:14         7:25         * 7:38         7:38         7:03         7:17           7:46         7:04         7:15         * 7:38         7:38         7:03         8:17 <td< td=""><td></td><td>3:30</td><td>3:46</td><td>4:04</td><td>4:15</td><td>4:25</td><td>* 4:29</td><td>* 4:38</td><td>4:48</td><td>5:03</td><td>5:17</td><td>5:25</td></td<>                                                                                                                                                                                                                                                                                                                                                                                                                                                                                                                                                                                                                                                                                                                                                                                                                                                                                                                                                                                                                                                                                                                                                                                                                                                                                                                                                                                                                                                                                                                                |            | 3:30       | 3:46                       | 4:04                   | 4:15                  | 4:25                   | * 4:29                 | * 4:38                    | 4:48                  | 5:03                      | 5:17                       | 5:25                     |
| 5:46         6:04         6:15         6:25         * 6:29         * 6:38         6:48         7:03         7:17           7:46         7:04         7:15         7:25         * 7:39         * 7:38         7:03         7:17           7:46         8:04         8:15               8:46         9:04         9:15         9:25         * 9:38         9:48         10:03         10:17           9:46         10:04         10:15         10:25         * 10:29         * 10:38         11:17         11:17           10:46         11:04         11:15         11:25         * 11:29         * 11:38         11:48         11:17           11:46         12:04         12:15         11:25         * 11:39         11:48         1:03         1:17           1:46         2:04         2:15         2:25         * 2:38         2:48         3:03         3:17           2:46         3:04         4:15         4:29         * 5:38         5:48         5:03         5:17           4:46         5:04         5:15         5:29         * 5:38         5:48         6:03         6:17                                                                                                                                                                                                                                                                                                                                                                                                                                                                                                                                                                                                                                                                                                                                                                                                                                                                                                                                                                                                                                   | •          | 4:30       | 4:46                       | 5:04                   | 5:15                  | 5:25                   | * 5:29                 | * 5:38                    | 5:48                  | 6:03                      | 6:17                       | 6:25                     |
| 6:46         7:04         7:15         7:25         * 7:29         * 7:38         7:48         8:03         8:17           7:46         8:04         8:15                7:46         8:04         9:15         9:25         * 8:29         * 8:38         8:48         9:03         9:17           9:46         10:04         10:15         10:25         * 10:29         * 10:38         10:38         10:17           10:46         11:04         11:15         11:29         * 11:38         11:48         12:17           11:46         12:04         12:15         * 11:29         * 11:38         11:48         2:03         2:17           146         2:04         2:15         2:25         * 2:38         2:48         3:03         3:17           2:46         3:04         3:25         * 4:29         * 4:38         4:48         5:03         5:17           4:46         5:04         5:15         5:29         * 5:38         5:48         6:03         6:17                                                                                                                                                                                                                                                                                                                                                                                                                                                                                                                                                                                                                                                                                                                                                                                                                                                                                                                                                                                                                                                                                                                                                |            | 5:30       | 5:46                       | 6:04                   | 6:15                  | 6:25                   | * 6:29                 |                           | 6:48                  | 7:03                      | 7:17                       | 7:25                     |
| 7:46         8:04         8:15                                                                                                                                                                                                                                                                                                                                                                                                                                                                                                                                                                                                                                                                                                                                                                                                                                                                                                                                                                                                                                                                                                                                                                                                                                                                                                                                                                                                                                                                                                                                                                                                                                                                                                                                                                                                                                                                                                                                                                                                                                                                                               | _          | 6:30       | 6:46                       | 7:04                   | 7:15                  | 7:25                   | * 7:29                 | * 7:38                    | 7:48                  | 8:03                      | 8:17                       | 8:25                     |
| 8:46         9:04         9:15         9:25         * 8:29         * 8:38         8:48         9:03         9:17           9:46         10:04         10:15         10:25         * 10:29         * 10:38         10:03         10:17           10:04         10:04         10:15         11:25         * 11:29         * 11:38         11:03         11:17           10:46         11:04         11:15         11:25         * 11:29         * 11:38         12:48         10:03         11:17           11:46         2:04         2:15         2:25         * 2:29         * 2:38         2:48         3:03         3:17           2:46         3:04         4:15         4:29         * 4:38         4:48         5:03         5:17           4:46         5:04         5:15         5:29         * 5:38         5:48         6:03         6:17                                                                                                                                                                                                                                                                                                                                                                                                                                                                                                                                                                                                                                                                                                                                                                                                                                                                                                                                                                                                                                                                                                                                                                                                                                                                          |            | 7:30       | 7:46                       | 8:04                   | 8:15                  |                        |                        |                           |                       |                           |                            |                          |
| 8:46         9:04         9:15         9:25         * 9:29         * 9:38         9:48         10:03         10:17           9:46         10:04         10:15         10:25         * 10:29         * 10:38         10:48         11:03         11:17           10:46         11:04         11:15         11:25         * 11:39         12:48         10:3         11:17           11:46         1:04         1:15         1:25         * 1:29         * 1:38         1:48         2:03         2:17           1:46         2:04         2:15         2:25         * 2:29         * 2:38         2:48         3:03         3:17           2:46         3:04         4:15         4:29         * 4:38         4:48         5:03         5:17           4:46         5:04         5:15         5:29         * 5:38         5:48         6:03         6:17                                                                                                                                                                                                                                                                                                                                                                                                                                                                                                                                                                                                                                                                                                                                                                                                                                                                                                                                                                                                                                                                                                                                                                                                                                                                      | [          |            | 1                          |                        |                       |                        | \$:29                  | 8:38                      | 8:48                  | 9:03                      | 9:17                       | 9:25                     |
| 9:46         10:04         10:15         10:25         *10:38         10:48         11:03         11:17           10:46         11:04         11:15         11:25         *11:29         *11:38         11:48         12:03         12:17           11:46         12:04         12:15         12:25         *12:38         14:8         1:03         1:17           12:46         2:04         2:15         2:25         *2:38         2:48         3:03         3:17           2:46         3:04         3:15         3:25         *3:38         3:48         4:03         4:17           4:46         5:04         5:15         5:25         *5:29         *5:38         5:48         6:03         6:17                                                                                                                                                                                                                                                                                                                                                                                                                                                                                                                                                                                                                                                                                                                                                                                                                                                                                                                                                                                                                                                                                                                                                                                                                                                                                                                                                                                                                    |            | 8:30       | 8:46                       | 9:04                   | 9:15                  | 9:25                   | 9:29                   | 9:38                      | 9:48                  | 10:03                     | 10:17                      | 10:25                    |
| 10:46         11:04         11:15         11:25         * 11:39         * 11:38         11:48         12:03         12:17           11:46         12:04         12:15         * 12:29         * 12:38         12:48         1:03         1:17           12:46         1:04         1:15         1:25         * 1:29         * 1:38         1:48         2:03         2:17           1:46         2:04         2:15         2:25         * 2:38         2:48         3:03         3:17           2:46         3:04         3:15         3:25         * 3:38         3:48         4:03         4:17           4:46         5:04         5:15         5:25         * 5:29         * 5:38         5:48         6:03         6:17                                                                                                                                                                                                                                                                                                                                                                                                                                                                                                                                                                                                                                                                                                                                                                                                                                                                                                                                                                                                                                                                                                                                                                                                                                                                                                                                                                                                 |            | 9:30       | 9:46                       | 10:04                  | 10:15                 | 10:25                  |                        | 10:38                     | 10:48                 | 11:03                     | 11:17                      | 11:25                    |
| 11:46         12:04         12:15         12:25         * 12:39         * 12:38         12:48         1:03         1:17           12:46         1:04         1:15         1:25         * 1:29         * 1:38         1:48         2:03         2:17           1:46         2:04         2:15         2:25         * 2:29         * 2:38         2:48         3:03         3:17           2:46         3:04         3:15         3:25         * 4:38         3:48         4:03         4:17           4:46         5:04         5:15         5:25         * 5:38         5:48         6:03         6:17                                                                                                                                                                                                                                                                                                                                                                                                                                                                                                                                                                                                                                                                                                                                                                                                                                                                                                                                                                                                                                                                                                                                                                                                                                                                                                                                                                                                                                                                                                                       |            | 0:30       | 10:46                      | 11:04                  | 11:15                 | 11:25                  | , 11:29                | , 11:38                   | 11:48                 | 12:03                     | 12:17                      | 12:25                    |
| 12:46         1:04         1:15         1:25         * 1:29         * 1:38         1:48         2:03         2:17           1:46         2:04         2:15         2:25         * 2:29         * 2:38         2:48         3:03         3:17           2:46         3:04         3:15         3:25         * 4:38         4:48         4:03         4:17           3:46         4:04         4:15         4:25         * 4:29         * 4:38         4:48         5:03         5:17           4:46         5:04         5:15         5:25         * 5:38         5:48         6:03         6:17                                                                                                                                                                                                                                                                                                                                                                                                                                                                                                                                                                                                                                                                                                                                                                                                                                                                                                                                                                                                                                                                                                                                                                                                                                                                                                                                                                                                                                                                                                                              | _          | 11:30      | 11:46                      | 12:04                  | 12:15                 | 12:25                  | *12:29                 | * 12:38                   | 12:48                 | 1:03                      | 1:17                       | 1:25                     |
| 1:46         2:04         2:15         2:25         * 2:29         * 2:38         2:48         3:03         3:17           2:46         3:04         3:15         3:25         * 3:38         3:48         4:03         4:17           3:46         4:04         4:15         4:25         * 4:29         * 4:38         4:48         5:03         5:17           4:46         5:04         5:15         5:25         * 5:29         * 5:38         5:48         6:03         6:17                                                                                                                                                                                                                                                                                                                                                                                                                                                                                                                                                                                                                                                                                                                                                                                                                                                                                                                                                                                                                                                                                                                                                                                                                                                                                                                                                                                                                                                                                                                                                                                                                                           | _          | 2:30       | 12:46                      | 1:04                   | 1:15                  | 1:25                   | * 1:29                 | * 1:38                    | 1:48                  | 2:03                      | 2:17                       | 2:52                     |
| 2:46     3:04     3:15     3:25     * 3:39     * 3:38     3:48     4:03     4:17       3:46     4:04     4:15     4:25     * 4:29     * 4:38     4:48     5:03     5:17       4:46     5:04     5:15     5:25     * 5:29     * 5:38     5:48     6:03     6:17                                                                                                                                                                                                                                                                                                                                                                                                                                                                                                                                                                                                                                                                                                                                                                                                                                                                                                                                                                                                                                                                                                                                                                                                                                                                                                                                                                                                                                                                                                                                                                                                                                                                                                                                                                                                                                                               |            | 1:30       | 1:46                       | 2:04                   | 2:15                  | 2:25                   | * 2:29                 | * 2:38                    | 2:48                  | 3:03                      | 3:17                       | 3:25                     |
| 3:46 4:04 4:15 4:25 * 4:29 * 4:38 4:48 5:03 5:17 4:46 5:04 5:15 5:25 * 5:29 * 5:38 5:48 6:03 6:17                                                                                                                                                                                                                                                                                                                                                                                                                                                                                                                                                                                                                                                                                                                                                                                                                                                                                                                                                                                                                                                                                                                                                                                                                                                                                                                                                                                                                                                                                                                                                                                                                                                                                                                                                                                                                                                                                                                                                                                                                            | ,          | 2:30       | 2:46                       | 3:04                   | 3:15                  | 3:25                   | 3:29                   | * 3:38                    | 3:48                  | 4:03                      | 4:17                       | 4:25                     |
| 4:46 5:04 5:15 5:25 , 5:29 , 5:38 5:48 6:03 6:17                                                                                                                                                                                                                                                                                                                                                                                                                                                                                                                                                                                                                                                                                                                                                                                                                                                                                                                                                                                                                                                                                                                                                                                                                                                                                                                                                                                                                                                                                                                                                                                                                                                                                                                                                                                                                                                                                                                                                                                                                                                                             |            | 3:30       | 3:46                       | 4:04                   | 4:15                  | 4:25                   | 4:29                   | 4:38                      | 4:48                  | 5:03                      | 5:17                       | 5:25                     |
|                                                                                                                                                                                                                                                                                                                                                                                                                                                                                                                                                                                                                                                                                                                                                                                                                                                                                                                                                                                                                                                                                                                                                                                                                                                                                                                                                                                                                                                                                                                                                                                                                                                                                                                                                                                                                                                                                                                                                                                                                                                                                                                              | •          | 4:30       | 4:46                       | 5:04                   | 5:15                  | 2.72                   | * 5:29                 | \$ 5:38                   | 5:48                  | 6:03                      | 6:17                       | 6.25                     |